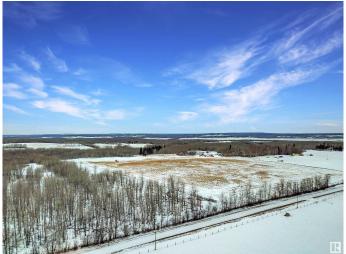

#### \$228,900

0 Bedroom, 0.00 Bathroom, Rural on 39.18 Acres

None, Rural Parkland County, AB

Opportunity awaits here at this 39.18 acre parcel in Parkland County. Approximately half of the property is ready for your future crop, offering gently rolling terrain that's ideal for hobby farming or creating the rural lifestyle you've always dreamed of. The land is about one-third treed, providing a charming mix of open space and wooded areas, perfect for building your dream home, setting up a small farm, or enjoying recreational activities. This parcel also boasts great proximity to Lake Isle, Silver Sands, Fallis, and the Yellowhead Highway, making it convenient for both relaxation and commuting. Don't miss the chance to own this versatile and picturesque piece of land. The parcel to the south is also for sale.

### **Exterior**

Exterior Features Rolling Land, Treed Lot