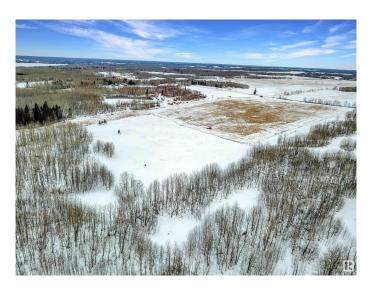

#### \$228,900

0 Bedroom, 0.00 Bathroom, Rural on 39.18 Acres

None, Rural Parkland County, AB

Opportunity awaits here at this 39.18 acre parcel in Parkland County. Approximately half of the property is ready for your future crop, offering gently rolling terrain that's ideal for hobby farming or creating the rural lifestyle you've always dreamed of. The land is about one-third treed, providing a charming mix of open space and wooded areas, perfect for building your dream home, setting up a small farm, or enjoying recreational activities. This parcel also boasts great proximity to Lake Isle, Silver Sands, Fallis, and the Yellowhead Highway, making it convenient for both relaxation and commuting. Don't miss the chance to own this versatile and picturesque piece of land. The parcel to the south is also for sale.

### **Exterior**

Exterior Features Rolling Land, Treed Lot