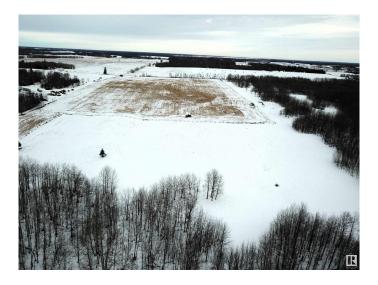

#### \$228,900

0 Bedroom, 0.00 Bathroom, Rural on 39.18 Acres

None, Rural Parkland County, AB

Opportunity awaits here at this 39.18 acre parcel in Parkland County. Approximately half of the property is ready for your future crop, offering gently rolling terrain that's ideal for hobby farming or creating the rural lifestyle you've always dreamed of. The land is about one-third treed, providing a charming mix of open space and wooded areas, perfect for building your dream home, setting up a small farm, or enjoying recreational activities. This parcel also boasts great proximity to Lake Isle, Silver Sands, Fallis, and the Yellowhead Highway, making it convenient for both relaxation and commuting. Don't miss the chance to own this versatile and picturesque piece of land. The parcel to the south is also for sale.

### **Exterior**

Exterior Features Rolling Land, Treed Lot