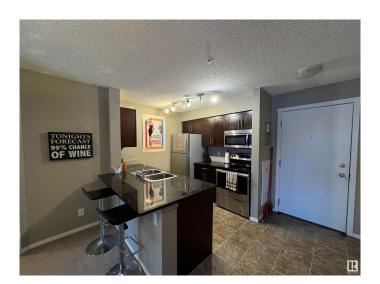

#### \$214,900

2 Bedroom, 2.00 Bathroom, 812 sqft Condo / Townhouse on 0.00 Acres

Chappelle Area, Edmonton, AB

CALLING ALL FIRST TIME BUYERS & INVESTORS! This charming 2 BEDROOM plus DEN condo offers a cozy open-concept living space that's perfect for both relaxation and entertaining. With LOW CONDO FEES and a modern layout, it's the perfect choice for easy living. The kitchen features sleek STAINLESS STEEL APPLIANCES, and the spacious den offers flexible space for a home office or cozy retreat. Enjoy 2 FULL BATHROOMS, IN-SUITE LAUNDRY and UNDERGROUND PARKING for added convenience. A large balcony extends the living space outdoors, perfect for enjoying fresh air or a morning coffee!

#### Interior

Interior Features ensuite bathroom

Appliances Dishwasher-Built-In, Microwave Hood Fan, Refrigerator, Stacked

Washer/Dryer, Stove-Electric, Window Coverings

Heating Baseboard, Natural Gas