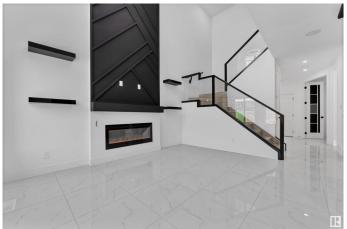

#### \$530.000

3 Bedroom, 2.50 Bathroom, 1,676 sqft Single Family on 0.00 Acres

Starling, Edmonton, AB

Looking for a great home in a quiet community close to nature but still with a quick commute to St.Albert or Edmonton? Then this property in Starling could be just right for you! Starling is a beautiful community in the Big Lake area w/ great walking trails that connect you to nature & water. Brand New Front Double Garage Attached Half Duplex with double attached garage where you can do your own colour selections. Main floor den could be used as bedroom. Spacious Living area with open to above & lot of natural light. Beautiful kitchen with combined Dining area. upper floor primary bedroom with ensuite & closet. 2 additional bedrooms with common bathroom. Close to St Albert or Edmonton amenities and easy access to yellowhead and Anthony Henday!

## Interior

Interior Features ensuite bathroom

Appliances None

Heating Forced Air-1, Natural Gas

Stories 2

Has Basement Yes

Basement Full, Unfinished