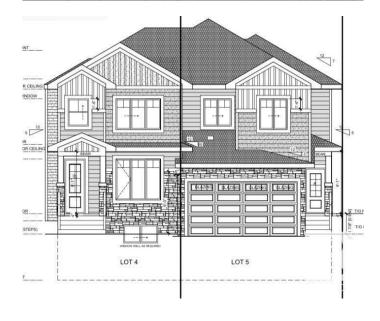

#### \$530.000

3 Bedroom, 2.50 Bathroom, 1,676 sqft Single Family on 0.00 Acres

Starling, Edmonton, AB

Looking for a great home in a quiet community close to nature but still with a quick commute to St.Albert or Edmonton? Then this property in Starling could be just right for you! Starling is a beautiful community in the Big Lake area w/ great walking trails that connect you to nature & water. Brand New Front Double Garage Attached Half Duplex with double attached garage where you can do your own colour selections. Main floor den could be used as bedroom. Spacious Living area with open to above & lot of natural light. Beautiful kitchen with combined Dining area. upper floor primary bedroom with ensuite & closet. 2 additional bedrooms with common bathroom. Close to St Albert or Edmonton amenities and easy access to yellowhead and Anthony Henday!

Type Single Family

Sub-Type Half Duplex

Style 2 Storey

Status Active