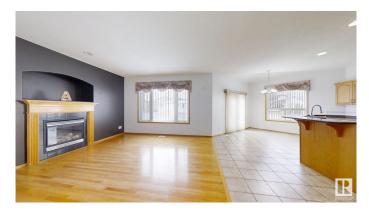

#### \$539,000

4 Bedroom, 3.50 Bathroom, 1,849 sqft Single Family on 0.00 Acres

Wild Rose, Edmonton, AB

Excellent condition and very convenient location of this Beautiful home with In Law Suite Finished Basement. Home comes with total 4 Bedrooms, Bonus Room and 3.5 Washrooms, Main Floor Includes Living Room,2 pc WashroomDining area ,Huge Kitchen and Common Laundry . Separated Entrance through Garage to In law suite is finished with One bedroom, washroom, Kitchen, Dinning and Storage room.Upper Level includes Huge Bonus Room ,3 Bedrooms 2 Washrooms , Including 4 Pc Ensuite This Home is very clean. And Ready to move in.Shingles,Furnace and HWT were replaced ,Don't miss this affordable East **Facing Home** 

### Interior

| Interior Features | ensuite bathroom                                                                                             |
|-------------------|--------------------------------------------------------------------------------------------------------------|
| Appliances        | Dishwasher-Built-In, Dryer, Garage Opener, Hood Fan, Washer, Window Coverings, Refrigerators-Two, Stoves-Two |
| Heating           | Forced Air-1, Natural Gas                                                                                    |
| Stories           | 3                                                                                                            |
| Has Basement      | Yes                                                                                                          |
| Basement          | Full, Finished                                                                                               |