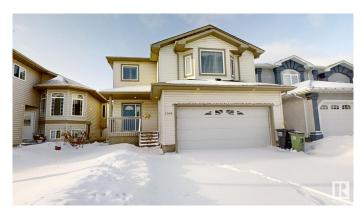

# \$539,000 - 3516 29 Street, Edmonton

MLS® #E4418525

#### \$539,000

4 Bedroom, 3.50 Bathroom, 1,849 sqft Single Family on 0.00 Acres

Wild Rose, Edmonton, AB

Excellent condition and very convenient location of this Beautiful home with In Law Suite Finished Basement. Home comes with total 4 Bedrooms, Bonus Room and 3.5 Washrooms, Main Floor Includes Living Room,2 pc WashroomDining area ,Huge Kitchen and Common Laundry . Separated Entrance through Garage to In law suite is finished with One bedroom, washroom, Kitchen, Dinning and Storage room.Upper Level includes Huge Bonus Room ,3 Bedrooms 2 Washrooms , Including 4 Pc Ensuite This Home is very clean. And Ready to move in.Shingles,Furnace and HWT were replaced ,Don't miss this affordable East **Facing Home** 

## Exterior

| Exterior          | Wood, Vinyl                                                         |
|-------------------|---------------------------------------------------------------------|
| Exterior Features | Fenced, Playground Nearby, Public Transportation, Schools, Shopping |
|                   | Nearby                                                              |
| Roof              | Asphalt Shingles                                                    |
| Construction      | Wood, Vinyl                                                         |
| Foundation        | Concrete Perimeter                                                  |