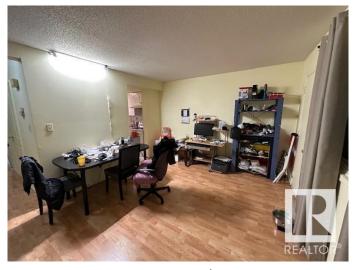

### \$179,900

3 Bedroom, 1.50 Bathroom, 946 sqft Condo / Townhouse on 0.00 Acres

Abbottsfield, Edmonton, AB

Attention First-Time Buyers! Discover exceptional value in this 3-bedroom end-unit townhome in Abbottsfield. The main floor boasts an open concept layout with laminate flooring, a spacious kitchen with plenty of cabinets and ample counter space, and a dining area adjacent to the kitchen. Upstairs, there are three generously sized bedrooms. Additional features include a single attached carport and a prime location close to numerous schools, shopping centers, Yellowhead Trail, Rundle Park, and Sun Ridge Ski Hill

## Interior

Appliances Dishwasher-Built-In, Dryer, Refrigerator, Stove-Electric, Washer

Heating Forced Air-1, Natural Gas

Stories 2 Has Basement Yes

Basement Partial, Unfinished