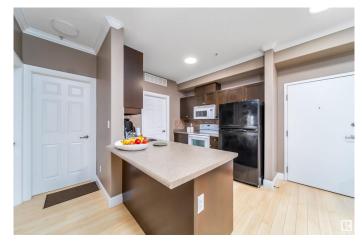

#### \$184,900

2 Bedroom, 2.00 Bathroom, 829 sqft Condo / Townhouse on 0.00 Acres

Baranow, Edmonton, AB

Looking for the perfect blend of comfort and convenience? This beautifully maintained 2-bedroom, 2-bathroom condo offers spacious bedrooms with plenty of closet space, 2 full bathrooms with modern fixtures. Bright, open living area ideal for relaxing or entertaining, 9' ceiling, beautiful kitchen with stylish finishes, in-unit laundry and ample storage space. One titled underground parking stall with storage unit. Great location close to shopping, dining, and public transit. Make this move-in ready condo your new home!

#### Interior

Interior Features ensuite bathroom

Appliances Dishwasher-Built-In, Dryer, Microwave Hood Fan, Refrigerator,

Stove-Electric, Washer

Heating Fan Coil, See Remarks