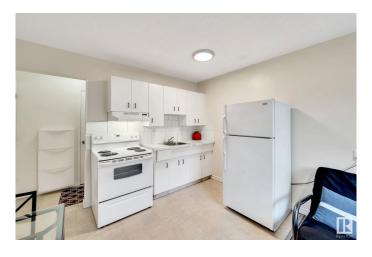

#### \$74,999

1 Bedroom, 1.00 Bathroom, 398 sqft Condo / Townhouse on 0.00 Acres

Elmwood Park, Edmonton, AB

Upgraded, move-in ready 1 bedroom 1 bathroom condo. Perfect for a student or investment property. Close to schools, malls, several post secondary institutions, groceries, and public transport. Close to downtown Edmonton. Luxury vinyl plank flooring. LED lighting. Kitchen, living room, bathroom and bedroom. Condo fees include heating, water and waste. Pay only electricity! Well managed building. Common laundry located on same floor as the unit. Energized parking stall. Whether you're looking for a place to call home or a smart investment opportunity, this unit is ready for occupancy. Located on basement level of low-rise condo building, with large windows allowing plenty of light.

### Interior

Appliances Refrigerator, Stove-Electric Heating Baseboard, Combination