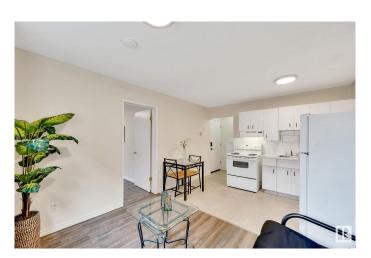

#### \$74,999

1 Bedroom, 1.00 Bathroom, 398 sqft Condo / Townhouse on 0.00 Acres

Elmwood Park, Edmonton, AB

Upgraded, move-in ready 1 bedroom 1 bathroom condo. Perfect for a student or investment property. Close to schools, malls, several post secondary institutions, groceries, and public transport. Close to downtown Edmonton. Luxury vinyl plank flooring. LED lighting. Kitchen, living room, bathroom and bedroom. Condo fees include heating, water and waste. Pay only electricity! Well managed building. Common laundry located on same floor as the unit. Energized parking stall. Whether you're looking for a place to call home or a smart investment opportunity, this unit is ready for occupancy. Located on basement level of low-rise condo building, with large windows allowing plenty of light.

### Interior

Appliances Refrigerator, Stove-Electric Heating Baseboard, Combination