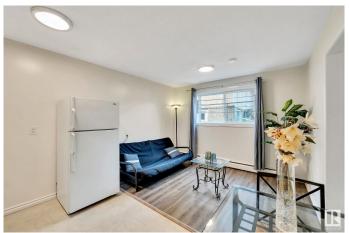

#### \$74,999

1 Bedroom, 1.00 Bathroom, 398 sqft Condo / Townhouse on 0.00 Acres

Elmwood Park, Edmonton, AB

Upgraded, move-in ready 1 bedroom 1 bathroom condo. Perfect for a student or investment property. Close to schools, malls, several post secondary institutions, groceries, and public transport. Close to downtown Edmonton. Luxury vinyl plank flooring. LED lighting. Kitchen, living room, bathroom and bedroom. Condo fees include heating, water and waste. Pay only electricity! Well managed building. Common laundry located on same floor as the unit. Energized parking stall. Whether you're looking for a place to call home or a smart investment opportunity, this unit is ready for occupancy. Located on basement level of low-rise condo building, with large windows allowing plenty of light.