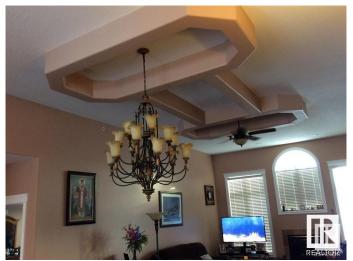

### \$1,099,999

4 Bedroom, 4.00 Bathroom, 2,282 sqft Rural on 1.15 Acres

Royal Spring Estates, Rural Parkland County, AB

Custom built home with top quality materials and workmanship. it offers heated floors, 2 fireplaces, spiral staircase, 4 car attached oversize garage with heated floors, drainage, water, 220w power, and 3pc bath. Walls have spray foam. Fully finished forced walk out basement and a large deck. This home have to be seen to be fully appreciated.

#### **Amenities**

Features Ceiling 9 ft., Deck, Exercise Room, No Smoking Home, Recreation

Room/Centre, Walkout Basement, Wet Bar, Workshop, See Remarks