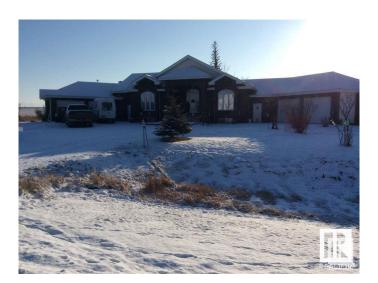

# \$1,099,999 - 43 26323 Twp Road 532 A, Rural Parkland County

MLS® #E4418762

### \$1,099,999

4 Bedroom, 4.00 Bathroom, 2,282 sqft Rural on 1.15 Acres

Royal Spring Estates, Rural Parkland County, AB

Custom built home with top quality materials and workmanship. it offers heated floors, 2 fireplaces, spiral staircase, 4 car attached oversize garage with heated floors, drainage, water, 220w power, and 3pc bath. Walls have spray foam. Fully finished forced walk out basement and a large deck. This home have to be seen to be fully appreciated.