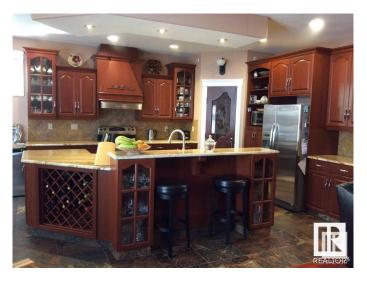

### \$1,099,999

4 Bedroom, 4.00 Bathroom, 2,282 sqft Rural on 1.15 Acres

Royal Spring Estates, Rural Parkland County, AB

Custom built home with top quality materials and workmanship. it offers heated floors, 2 fireplaces, spiral staircase, 4 car attached oversize garage with heated floors, drainage, water, 220w power, and 3pc bath. Walls have spray foam. Fully finished forced walk out basement and a large deck. This home have to be seen to be fully appreciated.