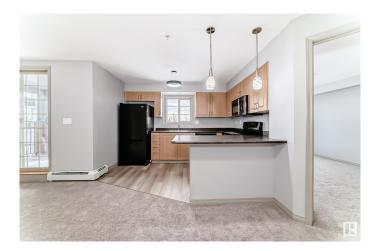

### \$205,000

2 Bedroom, 2.00 Bathroom, 870 sqft Condo / Townhouse on 0.00 Acres

Rutherford (Edmonton), Edmonton, AB

Corner end unit, perfectly positioned to soak in serene southeast views of the park and pond. An open-concept floorplan, this home offers 2 bedrooms, 3pc main bath, 4pc ensuite and the convenience of in-suite stacked laundry. The covered balcony has a gas hookup for a BBQ, perfect for year-round grilling. Enjoy the added perks of a heated underground parking stall and a lockable storage cage. With all utilities included in the condo fees, this unit is a stress-free blend of comfort and convenience.

## Interior

Interior Features ensuite bathroom

Appliances Dishwasher-Built-In, Microwave Hood Fan, Refrigerator, Stacked

Washer/Dryer, Stove-Electric

Heating Hot Water, Natural Gas