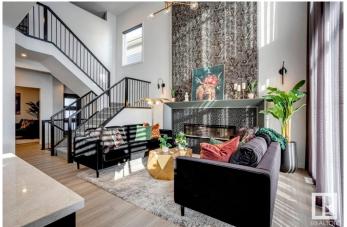

### \$680,434

3 Bedroom, 2.50 Bathroom, 2,085 sqft Single Family on 0.00 Acres

River's Edge, Edmonton, AB

Discover this stunning farmhouse-style home featuring an open-to-below great room with large windows that flood the space with natural light. The main floor includes a convenient bedroom, a 3-piece bathroom with a standing shower, and a mudroom. The modern kitchen boasts quartz counters, cabinets to the ceiling, a walkthrough pantry, undermount sinks, and an electric fireplace in the living area. MDF shelving is thoughtfully placed throughout, adding functionality and style. Enjoy the spacious 21x22 double garage, textured ceilings, and a private side entrance. This beautifully designed home is the perfect blend of elegance and practicality! Photos are representative.

#### Interior

Interior Features ensuite bathroom

Appliances Hood Fan, Microwave Hood Fan

Heating Forced Air-1, Natural Gas

Fireplace Yes
Fireplaces Insert

Stories 2

Has Basement Yes

Basement Full, Unfinished