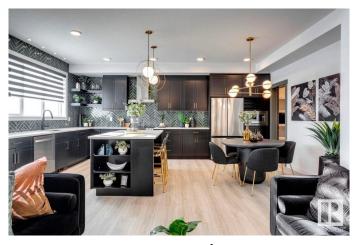

### \$680,434

3 Bedroom, 2.50 Bathroom, 2,085 sqft Single Family on 0.00 Acres

River's Edge, Edmonton, AB

Discover this stunning farmhouse-style home featuring an open-to-below great room with large windows that flood the space with natural light. The main floor includes a convenient bedroom, a 3-piece bathroom with a standing shower, and a mudroom. The modern kitchen boasts quartz counters, cabinets to the ceiling, a walkthrough pantry, undermount sinks, and an electric fireplace in the living area. MDF shelving is thoughtfully placed throughout, adding functionality and style. Enjoy the spacious 21x22 double garage, textured ceilings, and a private side entrance. This beautifully designed home is the perfect blend of elegance and practicality! Photos are representative.