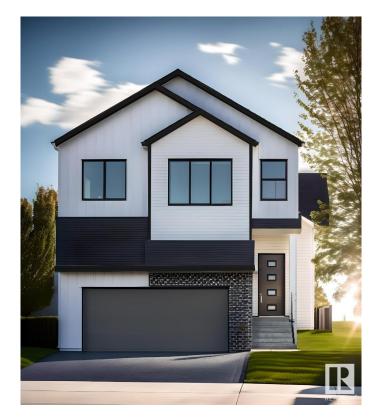

# \$680,434 - 19015 20 Avenue, Edmonton

MLS® #E4419125

### \$680,434

3 Bedroom, 2.50 Bathroom, 2,085 sqft Single Family on 0.00 Acres

River's Edge, Edmonton, AB

Discover this stunning farmhouse-style home featuring an open-to-below great room with large windows that flood the space with natural light. The main floor includes a convenient bedroom, a 3-piece bathroom with a standing shower, and a mudroom. The modern kitchen boasts quartz counters, cabinets to the ceiling, a walkthrough pantry, undermount sinks, and an electric fireplace in the living area. MDF shelving is thoughtfully placed throughout, adding functionality and style. Enjoy the spacious 21x22 double garage, textured ceilings, and a private side entrance. This beautifully designed home is the perfect blend of elegance and practicality! Photos are representative.

## **Exterior**

Exterior Wood, Brick, Vinyl

Exterior Features Cul-De-Sac, Schools, Shopping Nearby

Roof Asphalt Shingles
Construction Wood, Brick, Vinyl
Foundation Concrete Perimeter