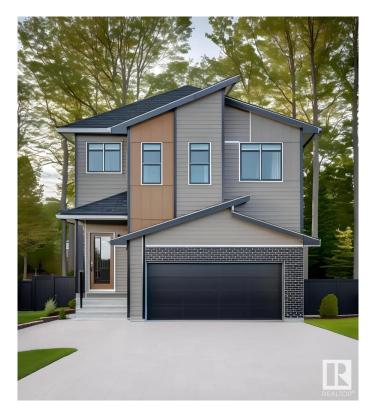

# \$685,666 - 19008 20 Avenue, Edmonton

MLS® #E4419140

#### \$685,666

5 Bedroom, 4.00 Bathroom, 2,368 sqft Single Family on 0.00 Acres

River's Edge, Edmonton, AB

This spacious 5-bedroom, 4-bathroom home offers modern living with a main floor bedroom and 3-piece bathroom with a standing shower. Upstairs, two attached ensuite bedrooms provide privacy and comfort. The home boasts a stylish spice kitchen with stainless chimney hoodfan and cabinets to the ceiling, as well as a walk-in pantry for extra storage. The main floor features durable vinyl plank flooring, while large windows allow natural light to fill the home. Enjoy elegant finishes including undermount sinks, a cozy fireplace, and sleek railings throughout. A side entrance adds extra convenience to this thoughtfully designed home. Photos are representative.

Style 2 Storey
Status Active

### **Exterior**

Exterior Wood, Brick, Vinyl

Exterior Features Cul-De-Sac, Schools, Shopping Nearby

Roof Asphalt Shingles
Construction Wood, Brick, Vinyl

Foundation Concrete Perimeter