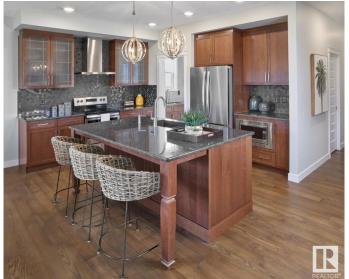

#### \$685,666

5 Bedroom, 4.00 Bathroom, 2,368 sqft Single Family on 0.00 Acres

River's Edge, Edmonton, AB

This spacious 5-bedroom, 4-bathroom home offers modern living with a main floor bedroom and 3-piece bathroom with a standing shower. Upstairs, two attached ensuite bedrooms provide privacy and comfort. The home boasts a stylish spice kitchen with stainless chimney hoodfan and cabinets to the ceiling, as well as a walk-in pantry for extra storage. The main floor features durable vinyl plank flooring, while large windows allow natural light to fill the home. Enjoy elegant finishes including undermount sinks, a cozy fireplace, and sleek railings throughout. A side entrance adds extra convenience to this thoughtfully designed home. Photos are representative.

#### Interior

Interior Features ensuite bathroom

Appliances Hood Fan, Microwave Hood Fan

Heating Forced Air-1, Natural Gas

Fireplace Yes
Fireplaces Insert

Stories 2

Has Basement Yes

Basement Full, Unfinished