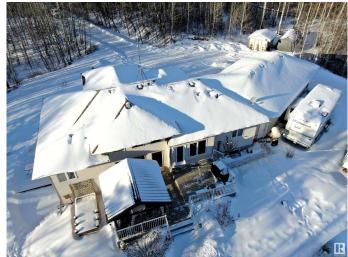

## \$899,000

4 Bedroom, 3.00 Bathroom, 1,701 sqft Rural on 8.82 Acres

None, Rural Leduc County, AB

Nestled on a private, out of subdivision 8.8-acre treed lot, this immaculate walk-out basement bungalow offers over 3,000 sq ft of living space. Enjoy energy-efficient geothermal heating and cooling, eliminating gas bills. The kitchen features ample cabinetry, granite countertops, and a pantry, while the main floor boasts hardwood floors, large windows, and soaring 10 and 9 ft ceilings. The walk-out basement includes a spacious rec room with a wet bar, perfect for entertaining. With 4 bedrooms and 3 bathrooms, this home is ideal for a growing family or hosting guests. Outdoors, a double-tiered deck, gazebo, vegetable garden, storage shed, RV pad, and custom fire pit with swings complete this private retreat.