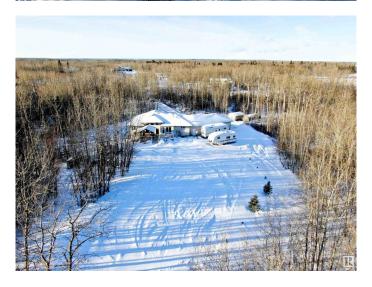

## \$899,000

4 Bedroom, 3.00 Bathroom, 1,701 sqft Rural on 8.82 Acres

None, Rural Leduc County, AB

Nestled on a private, out of subdivision 8.8-acre treed lot, this immaculate walk-out basement bungalow offers over 3,000 sq ft of living space. Enjoy energy-efficient geothermal heating and cooling, eliminating gas bills. The kitchen features ample cabinetry, granite countertops, and a pantry, while the main floor boasts hardwood floors, large windows, and soaring 10 and 9 ft ceilings. The walk-out basement includes a spacious rec room with a wet bar, perfect for entertaining. With 4 bedrooms and 3 bathrooms, this home is ideal for a growing family or hosting guests. Outdoors, a double-tiered deck, gazebo, vegetable garden, storage shed, RV pad, and custom fire pit with swings complete this private retreat.