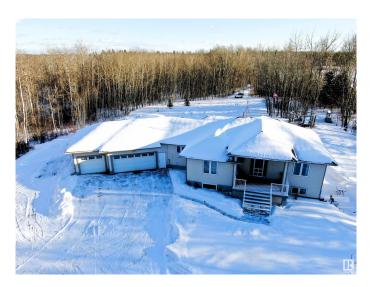

## \$899,000

4 Bedroom, 3.00 Bathroom, 1,701 sqft Rural on 8.82 Acres

None, Rural Leduc County, AB

Nestled on a private, out of subdivision 8.8-acre treed lot, this immaculate walk-out basement bungalow offers over 3,000 sq ft of living space. Enjoy energy-efficient geothermal heating and cooling, eliminating gas bills. The kitchen features ample cabinetry, granite countertops, and a pantry, while the main floor boasts hardwood floors, large windows, and soaring 10 and 9 ft ceilings. The walk-out basement includes a spacious rec room with a wet bar, perfect for entertaining. With 4 bedrooms and 3 bathrooms, this home is ideal for a growing family or hosting guests. Outdoors, a double-tiered deck, gazebo, vegetable garden, storage shed, RV pad, and custom fire pit with swings complete this private retreat.

### **Essential Information**

MLS® # E4419176
Price \$899,000
Bedrooms 4
Bathrooms 3.00

Full Baths 3

Square Footage 1,701 Acres 8.82 Year Built 2006

Type Rural

Sub-Type Detached Single Family

Style Bungalow Status Active