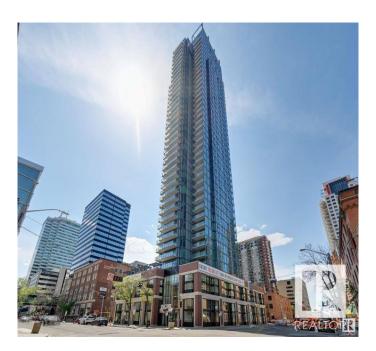

# \$355,000 - 701 10180 103 Street, Edmonton

MLS® #E4419218

## \$355,000

2 Bedroom, 2.00 Bathroom, 865 sqft Condo / Townhouse on 0.00 Acres

Downtown (Edmonton), Edmonton, AB

CENTRALLY LOCATED IN DOWNTOWN EDMONTON. ENCORE TOWNER AT 10180 103 ST. WALK TO ROGERS ICE DISTRICT. THIS 2 BEDROOMS, 2 FULL BATHROOMS UNIT HAS SPLIT-BEDROOM DESIGN & OFFERS SPACIOUS OPEN-CONCEPT LIVING, 20 FT LENGTH WEST BALCONY, A LARGE MASTER BEDROOM FITS QUEEN SIZED BED, DUAL CLOSETS & PRIVATE ENSUITE BATH. OPEN KITCHEN OVERLOOKS LIVING ROOM. STAINLESS STEEL APPLICANCES. SLEEK QUARTZ KITCHEN COUNTERTOP. 9 FT CEILING. DURABLE LAMINATED FLOOR. CONDO FEE IS ABOUT \$660.00/M INCLUDING **BUILDING INSURANCE, EXTERIOR &** COMMON AREAS MAINTENANCE, WATER/SEWER, GAS, PROFESSIONAL MANAGEMENT, RESERVED FUND CONTRIBUTION, PROPERT TAX IS ABOUT \$4,019.00 FOR 2024. 1 UNDERGROUND PARKING #351.

# **Community Information**

Address 701 10180 103 Street

Area Edmonton

Subdivision Downtown (Edmonton)

City Edmonton
County ALBERTA

Province AB

Postal Code T5J 0L1