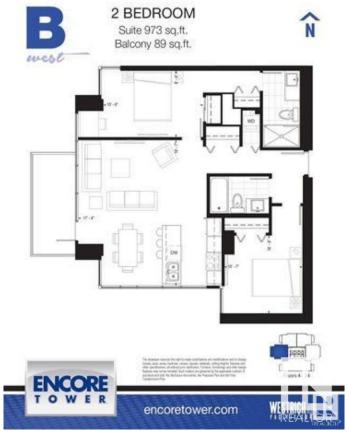

## \$355,000

2 Bedroom, 2.00 Bathroom, 865 sqft Condo / Townhouse on 0.00 Acres

Downtown (Edmonton), Edmonton, AB

CENTRALLY LOCATED IN DOWNTOWN EDMONTON. ENCORE TOWNER AT 10180 103 ST. WALK TO ROGERS ICE DISTRICT. THIS 2 BEDROOMS, 2 FULL BATHROOMS UNIT HAS SPLIT-BEDROOM DESIGN & OFFERS SPACIOUS OPEN-CONCEPT LIVING, 20 FT LENGTH WEST BALCONY, A LARGE MASTER BEDROOM FITS QUEEN SIZED BED, DUAL CLOSETS & PRIVATE ENSUITE BATH. OPEN KITCHEN OVERLOOKS LIVING ROOM. STAINLESS STEEL APPLICANCES. SLEEK QUARTZ KITCHEN COUNTERTOP. 9 FT CEILING. DURABLE LAMINATED FLOOR. CONDO FEE IS ABOUT \$660.00/M INCLUDING **BUILDING INSURANCE, EXTERIOR &** COMMON AREAS MAINTENANCE, WATER/SEWER, GAS, PROFESSIONAL MANAGEMENT, RESERVED FUND CONTRIBUTION, PROPERT TAX IS ABOUT \$4,019.00 FOR 2024. 1 UNDERGROUND PARKING #351.

#### **Essential Information**

MLS® # E4419218

Price \$355,000

Bedrooms 2

Bathrooms 2.00

Full Baths 2

Square Footage 865 Acres 0.00

Year Built 2020