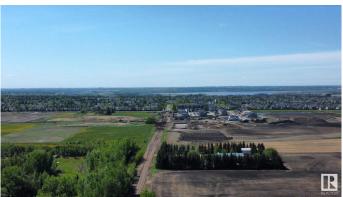

## \$3,999,900

1 Bedroom, 2.00 Bathroom, 1,938 sqft Single Family on 0.00 Acres

Annexation Lands, St. Albert, AB

This is an exceptional opportunity for someone seeking a substantial parcel of land in St. Albert. Spanning 78.09 private acres, this prime property is located in northwest St. Albert, just 0.5 km north of the vibrant Nouveau subdivision. The property features two older homes and several outbuildings & older barn, adding functional versatility. The oldest home does need TLC. Key nearby amenities include Jensen Lakes, Costco, Hospital, Landmark Theatre, Walmart, etc. Quick access to HWY 2, 633, 37, Ray Gibbon & Anthony Henday. Currently, half the land is being farmed, while the other half is rented, creating immediate income potential. This city farm property is very private with lots of mature tress, perfect for building a new home and shop. Properties of this caliber and size are rarely available on the market.