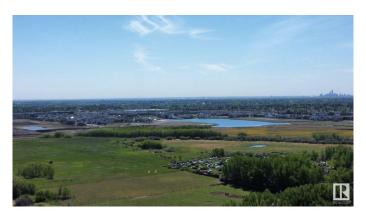

## \$3,999,900

1 Bedroom, 2.00 Bathroom, 1,938 sqft Single Family on 0.00 Acres

Annexation Lands, St. Albert, AB

This is an exceptional opportunity for someone seeking a substantial parcel of land in St. Albert. Spanning 78.09 private acres, this prime property is located in northwest St. Albert, just 0.5 km north of the vibrant Nouveau subdivision. The property features two older homes and several outbuildings & older barn, adding functional versatility. The oldest home does need TLC. Key nearby amenities include Jensen Lakes, Costco, Hospital, Landmark Theatre, Walmart, etc. Quick access to HWY 2, 633, 37, Ray Gibbon & Anthony Henday. Currently, half the land is being farmed, while the other half is rented, creating immediate income potential. This city farm property is very private with lots of mature tress, perfect for building a new home and shop. Properties of this caliber and size are rarely available on the market.