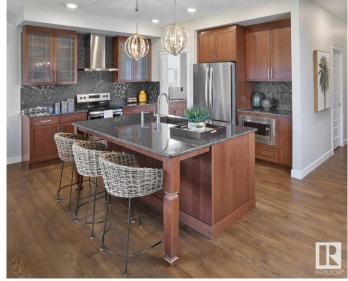

#### \$673,166

5 Bedroom, 4.00 Bathroom, 2,371 sqft Single Family on 0.00 Acres

The Uplands, Edmonton, AB

Welcome to this stunning home in the sought-after Uplands community, offering modern finishes and thoughtful design throughout. Perfect for families, this home combines comfort, functionality, and style. 5 generously sized bedrooms and 4 full bathrooms, ideal for growing families or hosting guests. Modern Finishes with quartz countertops throughout the home, adding elegance and durability to every surface. MDF shelving throughout, providing ample storage solutions for an organized living space. Beautiful railing design that adds character and charm to the home's interior. Situated on a corner lot, offering extra privacy, space, and plenty of natural light. Photos are representative.