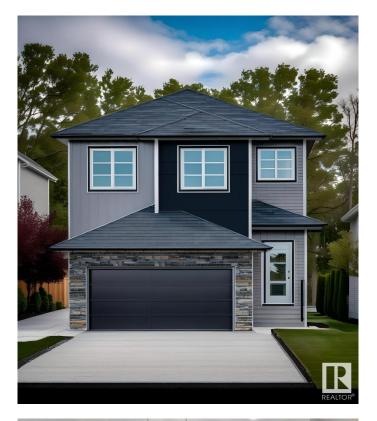

# \$673,166 - 2840 191 Street, Edmonton

MLS® #E4419330

#### \$673,166

5 Bedroom, 4.00 Bathroom, 2,371 sqft Single Family on 0.00 Acres

The Uplands, Edmonton, AB

Welcome to this stunning home in the sought-after Uplands community, offering modern finishes and thoughtful design throughout. Perfect for families, this home combines comfort, functionality, and style. 5 generously sized bedrooms and 4 full bathrooms, ideal for growing families or hosting guests. Modern Finishes with quartz countertops throughout the home, adding elegance and durability to every surface. MDF shelving throughout, providing ample storage solutions for an organized living space. Beautiful railing design that adds character and charm to the home's interior. Situated on a corner lot, offering extra privacy, space, and plenty of natural light. Photos are representative.