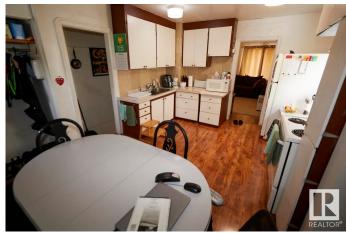

### Interior

Appliances Dryer, Refrigerator, Stove-Electric, Washer

Heating Forced Air-1, Natural Gas

Stories 1

Has Basement Yes

Basement Full, Partially Finished