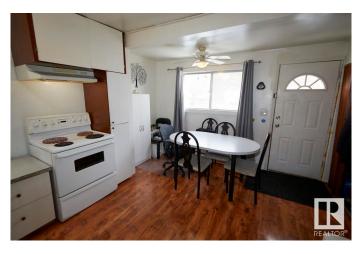

### Interior

Appliances Dryer, Refrigerator, Stove-Electric, Washer

Heating Forced Air-1, Natural Gas

Stories 1

Has Basement Yes

Basement Full, Partially Finished