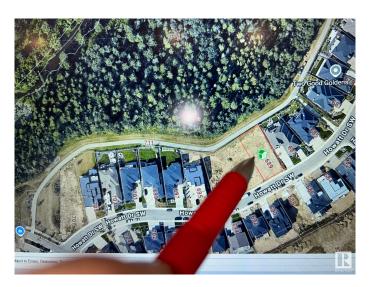

# \$899,000 - 689 Howatt Drive, Edmonton

MLS® #E4419938

#### \$899,000

0 Bedroom, 0.00 Bathroom, Single Family on 0.00 Acres

Hays Ridge Area, Edmonton, AB

"Jagare Ridge" is situated in the Hays Ridge Area thats reputed to be an upper class community where you can live your dream. Build your home on a this 8250 SQ ft, sloping back lot/potentialy a walkout, backing on to trees on a huge private green space, Golf course, a spirling creek, water fountains. Super natural settings lend to a prestigious, quite neibhorhood yet schools, shopping commons, Anthony Henday Drive are only a few minutes away. Edm International Airport is a max 20 minutes drive.

## **Community Information**

Address 689 Howatt Drive

Area Edmonton

Subdivision Hays Ridge Area

City Edmonton
County ALBERTA

Province AB

Postal Code T6W 3K3