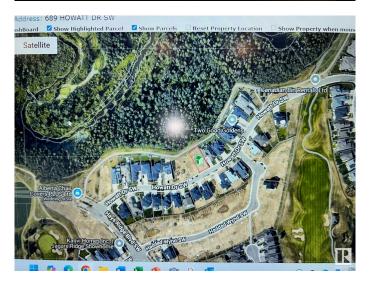

# \$899,000 - 689 Howatt Drive, Edmonton

MLS® #E4419938

#### \$899,000

0 Bedroom, 0.00 Bathroom, Single Family on 0.00 Acres

Hays Ridge Area, Edmonton, AB

"Jagare Ridge" is situated in the Hays Ridge Area thats reputed to be an upper class community where you can live your dream. Build your home on a this 8250 SQ ft, sloping back lot/potentialy a walkout, backing on to trees on a huge private green space, Golf course, a spirling creek, water fountains. Super natural settings lend to a prestigious, quite neibhorhood yet schools, shopping commons, Anthony Henday Drive are only a few minutes away. Edm International Airport is a max 20 minutes drive.

## **Community Information**

Address 689 Howatt Drive

Area Edmonton

Subdivision Hays Ridge Area

City Edmonton
County ALBERTA

Province AB

Postal Code T6W 3K3