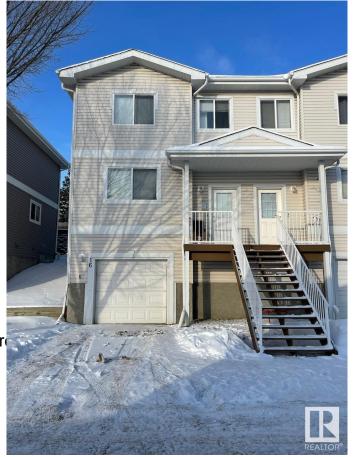

# \$220,000 - 16 130 Hyndman Crescent, Edmonton

MLS® #E4419958

#### \$220,000

2 Bedroom, 2.50 Bathroom, 1,185 sqft Condo / Townhouse on 0.00 Acres

Canon Ridge, Edmonton, AB

This townhome features a single attached garage and is located in the quiet community of Canon Ridge. The main floor of this property includes a bright front living room, a kitchen with huge peninsula, and an adjoining dining space. There is also a convenient half bathroom. Upstairs your primary bedroom features a 3pc. ensuite and walk-in closet. The second bedrooms is also huge and has easy access to the main 4pc. bathroom. Enjoy convenient laundry hook-ups and storage in the basement with access to the garage. Close to schools, shopping, transit, and major commuting routes.

### **Amenities**

Amenities Closet Organizers, Front Por

Parking Spaces 2

Parking Single Garage Attached

#### **Exterior**

Exterior Wood, Vinyl

Exterior Features Golf Nearby, Landscaped,

Schools, Shopping Nearby

Roof Asphalt Shingles

Construction Wood, Vinyl

Foundation Concrete Perimeter