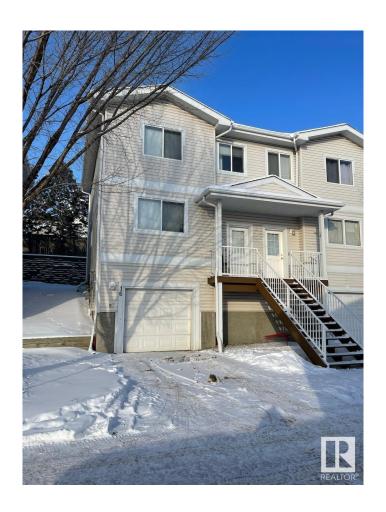

# \$220,000 - 16 130 Hyndman Crescent, Edmonton

MLS® #E4419958

#### \$220,000

2 Bedroom, 2.50 Bathroom, 1,185 sqft Condo / Townhouse on 0.00 Acres

Canon Ridge, Edmonton, AB

This townhome features a single attached garage and is located in the quiet community of Canon Ridge. The main floor of this property includes a bright front living room, a kitchen with huge peninsula, and an adjoining dining space. There is also a convenient half bathroom. Upstairs your primary bedroom features a 3pc. ensuite and walk-in closet. The second bedrooms is also huge and has easy access to the main 4pc. bathroom. Enjoy convenient laundry hook-ups and storage in the basement with access to the garage. Close to schools, shopping, transit, and major commuting routes.

### **Amenities**

Amenities Closet Organizers, Front Por

Parking Spaces 2

Parking Single Garage Attached

#### **Exterior**

Exterior Wood, Vinyl

Exterior Features Golf Nearby, Landscaped,

Schools, Shopping Nearby

Roof Asphalt Shingles

Construction Wood, Vinyl

Foundation Concrete Perimeter