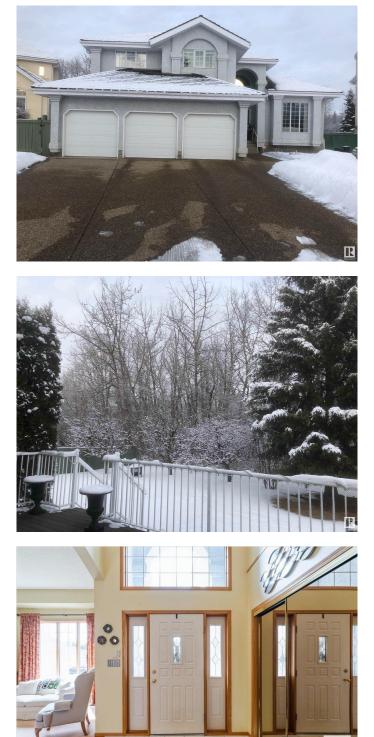

#### \$924,900

4 Bedroom, 2.50 Bathroom, 2,911 sqft Single Family on 0.00 Acres

Wedgewood Heights, Edmonton, AB

Backing onto popular Wedgewood Ravine ! Private location with a huge pie lot located on quiet cul-de-sac . Yard has been meticulously maintained with Apple and plum trees, low maintenance private deck is ideal for summer BBQ. Original owners have lovingly maintained this home . Formal living/Dining room with vaulted ceilings. Kitchen features large island, double oven, lots of cupboard space and a breakfast nook that can comfortably accommodate the whole family. Family room is open to kitchen area and has F/P. 4 bedrooms upstairs that includes a huge master with a walk in closet and 5pce ensuite. Both the Furnace and Roof have been upgraded, basement is full and open for your personal touches. Triple attached garage. If you have been searching for the ideal family home and location STOP you found it.

# **Community Information**

| Address     | 121 Weaver Drive  |
|-------------|-------------------|
| Area        | Edmonton          |
| Subdivision | Wedgewood Heights |
| City        | Edmonton          |
| County      | ALBERTA           |
| Province    | AB                |
| Postal Code | T6M 2J3           |