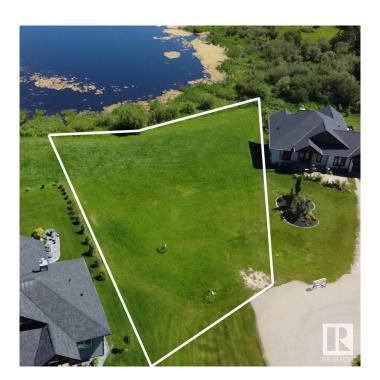

#### \$229,000

0 Bedroom, 0.00 Bathroom, Rural on 0.56 Acres

Spring Lake Ranch, Rural Parkland County, AB

Looking to build your dream home in Alberta? How about at the lake?! Look no further, this is your spot! Located at Spring Lake in the charming neighbourhood of Spring Lake Ranch. This desirable lot is one of the last walk out lots available to build on. Backing onto lovely Loon lake & tucked away in a quiet cul-de-sac, off of the main road, this location offers quiet living with no tru traffic. Enjoy coffee in the morning sun on your deck, overlooking Loon Lake, to the peaceful sounds of nature. Natural recreation at your fingertips. In the summer enjoy paddle boarding, kayaking, fishing, nature walks through the various walking trails, in the winter you can ice fish or cross country ski. The community of Spring Lake offers several playgrounds, a skating rink, basketball court, riding arena. You will love the community spirit with various events such as festivals in fall or Christmas contests, even drive in movies. A truly special place to live,12 Min to Stony Plain, 25 min to Edmonton.

## **Exterior**

Exterior Features Backs Onto Lake, Lake Access Property, Lake View, Playground

Nearby, Schools, Stream/Pond, See Remarks