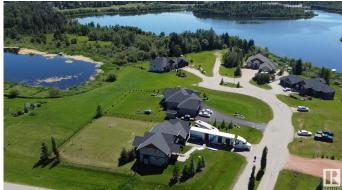

#### \$229,000

0 Bedroom, 0.00 Bathroom, Rural on 0.56 Acres

Spring Lake Ranch, Rural Parkland County, AB

Looking to build your dream home in Alberta? How about at the lake?! Look no further, this is your spot! Located at Spring Lake in the charming neighbourhood of Spring Lake Ranch. This desirable lot is one of the last walk out lots available to build on. Backing onto lovely Loon lake & tucked away in a quiet cul-de-sac, off of the main road, this location offers quiet living with no tru traffic. Enjoy coffee in the morning sun on your deck, overlooking Loon Lake, to the peaceful sounds of nature. Natural recreation at your fingertips. In the summer enjoy paddle boarding, kayaking, fishing, nature walks through the various walking trails, in the winter you can ice fish or cross country ski. The community of Spring Lake offers several playgrounds, a skating rink, basketball court, riding arena. You will love the community spirit with various events such as festivals in fall or Christmas contests, even drive in movies. A truly special place to live,12 Min to Stony Plain, 25 min to Edmonton.

## **Exterior**

Exterior Features Backs Onto Lake, Lake Access Property, Lake View, Playground

Nearby, Schools, Stream/Pond, See Remarks