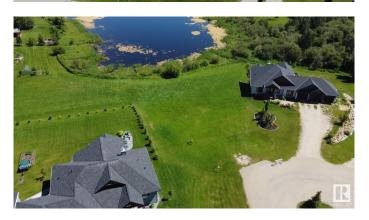

#### \$229,000

0 Bedroom, 0.00 Bathroom, Rural on 0.56 Acres

Spring Lake Ranch, Rural Parkland County, AB

Looking to build your dream home in Alberta? How about at the lake?! Look no further, this is your spot! Located at Spring Lake in the charming neighbourhood of Spring Lake Ranch. This desirable lot is one of the last walk out lots available to build on. Backing onto lovely Loon lake & tucked away in a quiet cul-de-sac, off of the main road, this location offers quiet living with no tru traffic. Enjoy coffee in the morning sun on your deck, overlooking Loon Lake, to the peaceful sounds of nature. Natural recreation at your fingertips. In the summer enjoy paddle boarding, kayaking, fishing, nature walks through the various walking trails, in the winter you can ice fish or cross country ski. The community of Spring Lake offers several playgrounds, a skating rink, basketball court, riding arena. You will love the community spirit with various events such as festivals in fall or Christmas contests, even drive in movies. A truly special place to live,12 Min to Stony Plain, 25 min to Edmonton.

## **Exterior**

Exterior Features Backs Onto Lake, Lake Access Property, Lake View, Playground

Nearby, Schools, Stream/Pond, See Remarks