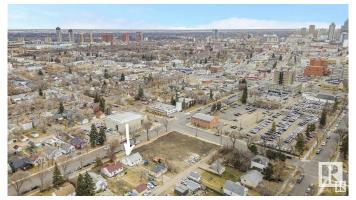

## \$349,000

2 Bedroom, 1.00 Bathroom, 789 sqft Single Family on 0.00 Acres

Spruce Avenue, Edmonton, AB

Investors and builders! 50x150 lot in downtown! Walking distance to Royal Alex and Nait! This neighborhood is getting transformed! Grab the opportunity to be a part of it! This lot is suitable for a 4plex 8 unit building. All the vacant lots are being turned into 4plexes as well. The utilities of the home have been disconnected and the house is ready for tear down!

#### **Exterior**

Exterior Wood, Stucco
Exterior Features View Downtown
Roof Asphalt Shingles

Construction Wood, Stucco

Foundation Concrete Perimeter