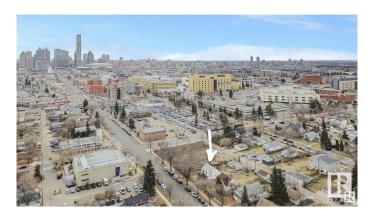

## \$349,000

2 Bedroom, 1.00 Bathroom, 789 sqft Single Family on 0.00 Acres

Spruce Avenue, Edmonton, AB

Investors and builders! 50x150 lot in downtown! Walking distance to Royal Alex and Nait! This neighborhood is getting transformed! Grab the opportunity to be a part of it! This lot is suitable for a 4plex 8 unit building. All the vacant lots are being turned into 4plexes as well. The utilities of the home have been disconnected and the house is ready for tear down!

#### **Exterior**

Exterior Wood, Stucco
Exterior Features View Downtown
Roof Asphalt Shingles

Construction Wood, Stucco

Foundation Concrete Perimeter