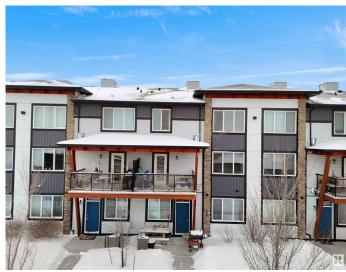

## \$284,900

2 Bedroom, 1.50 Bathroom, 1,011 sqft Condo / Townhouse on 0.00 Acres

Allard, Edmonton, AB

Your Search Is OVER ... First Time Buyer or An Investor! 2-story Twon Home at Essential Allard. Offers 2 Bedroom with flex area, 1.5 baths, Single Attached Garage. Lower condo fees. Over 27 acres of park/green space, over 6 acres of wetlands! Enjoy the local skating rink, a new playground, sports fields for the active ones in the family. Close to the Black mud Creek Ravine, Shopping, Schools, Transit, etc. Location You Dont Want to Miss ... Act NOW!

### **Essential Information**

MLS® # E4420278 Price \$284,900

Bedrooms 2

Bathrooms 1.50

Full Baths 1
Half Baths 1

Square Footage 1,011
Acres 0.00
Year Built 2016

Type Condo / Townhouse

Sub-Type Townhouse

## **Exterior**

Exterior Wood, Vinyl

Exterior Features Airport Nearby, Gated Community, Golf Nearby, Playground Nearby,

Public Transportation, Schools, Shopping Nearby

Roof Asphalt Shingles

Construction Wood, Vinyl