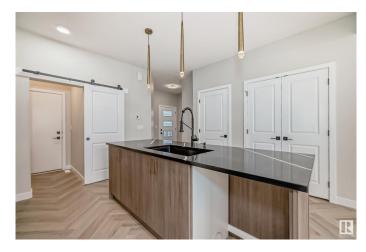

# \$494,888

3 Bedroom, 2.50 Bathroom, 1,394 sqft Single Family on 0.00 Acres

Mattson, Edmonton, AB

This stunning half-duplex home in the emerging community of Mattson. Experience open-concept living in this modern home with an attached 2-car garage. The main floor features 9' ceilings, a mudroom, pantry, and half bath for convenience. The kitchen includes 42" cabinets, a water line for the fridge, a gas line to the stove, and \$3,000 toward appliances, all highlighted by elegant stone countertops. Upstairs offers a laundry area, full bath, and three spacious bedrooms. The master suite includes a walk-in closet and luxurious 4-piece ensuite. With a side entry and legal suite rough-ins for future development. Estimated completion in July. Front and back landscaping included. Photos of previous build, interior colors are represented. VT of previous build, interior colors not represented.