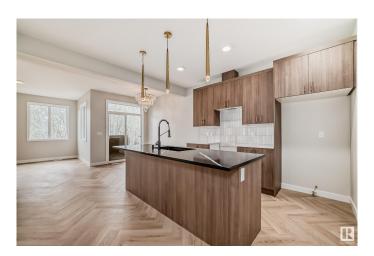

# \$494,888

3 Bedroom, 2.50 Bathroom, 1,394 sqft Single Family on 0.00 Acres

Mattson, Edmonton, AB

This stunning half-duplex home in the emerging community of Mattson. Experience open-concept living in this modern home with an attached 2-car garage. The main floor features 9' ceilings, a mudroom, pantry, and half bath for convenience. The kitchen includes 42" cabinets, a water line for the fridge, a gas line to the stove, and \$3,000 toward appliances, all highlighted by elegant stone countertops. Upstairs offers a laundry area, full bath, and three spacious bedrooms. The master suite includes a walk-in closet and luxurious 4-piece ensuite. With a side entry and legal suite rough-ins for future development. Estimated completion in July. Front and back landscaping included. Photos of previous build, interior colors are represented. VT of previous build, interior colors not represented.