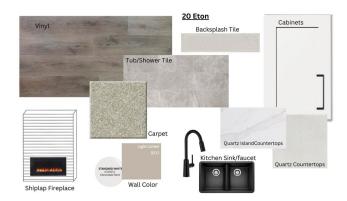

#### \$540,000

3 Bedroom, 2.50 Bathroom, 1,815 sqft Single Family on 0.00 Acres

Easton, Spruce Grove, AB

This stunning 2-storey home features a double attached garage and an open-concept main floor, perfect for entertaining. The spacious living room boasts an electric fireplace, while the kitchen offers a corner pantry, an island with a breakfast bar, and plenty of storage. A convenient 2pc bath completes the main level. Upstairs, you'll find a large bonus room, laundry area, 4pc bath, and two bedrooms. The primary suite is a retreat with a walk-in closet and a luxurious 5pc ensuite, including dual sinks, a stand-up shower, and a soaker tub. A separate side entrance leads to the unfinished basement, offering endless potential. This home blends functionality and style for modern living.