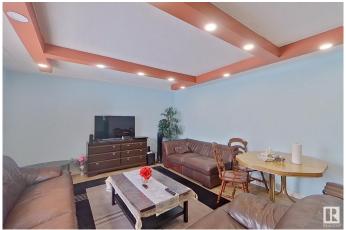

# \$429.900

4 Bedroom, 2.00 Bathroom, 981 sqft Single Family on 0.00 Acres

Idylwylde, Edmonton, AB

This raised bungalow, ideally situated just steps from the new LRT, offers a prime location with exceptional value on a generous lot. Featuring total 4 bedrooms 2 bed rooms on main level and 2 bed rooms in the basement, 2 bathrooms, and a FULLY FINISHED BASEMENT with a SEPERATE SIDE ENTRANCE. Recent upgrades include granite counter tops and energy-efficient furnace, new hot water tank, and modern vinyl flooring, ensuring comfort and low maintenance. The property's strategic location near Bonnie Doon shopping center, the University of Alberta, and a recreational center makes it an easy access to key amenities.

# Interior

Appliances Dryer, Washer, Refrigerators-Two, Stoves-Two, Dishwasher-Two,

Curtains and Blinds

Heating Forced Air-1, Natural Gas

Stories 2

Has Basement Yes

Basement Full, Finished