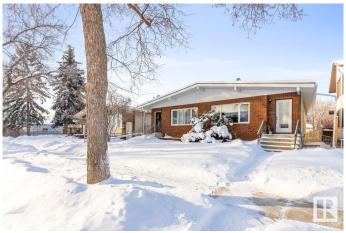

## \$1,075,000

3 Bedroom, 3.00 Bathroom, 2,129 sqft Single Family on 0.00 Acres

Bonnie Doon, Edmonton, AB

Located just one block from the Millcreek Ravine and only 5 minutes from downtown Edmonton, this immaculate side-by-side duplex offers incredible potential in the thriving Bonnie Doon market. With long term tenants on both sides, each unit spans approximately 1064 sq ft and includes 3 spacious bedrooms. 9428 features a large 16'X16' deck, complete with French doors leading into a cozy den, plus a west-facing backyard perfect for sunsets. Sitting on a massive 50'X171' lot with a quad garage, this property is in a prime location, with the surrounding area seeing increasing values. The north side of the duplex has been lovingly maintained by the same tenants for several years and includes a finished basement and a second kitchen. With Edmonton's current investor market booming, this is an exceptional opportunity to capitalize on high-demand real estate in one of the city's most desirable neighborhoods.

#### **Essential Information**

MLS® # E4420430 Price \$1,075,000

Bedrooms 3
Bathrooms 3.00
Full Baths 3

Square Footage 2,129
Acres 0.00
Year Built 1968

Type Single Family

Sub-Type Duplex Side By Side

Style Bungalow