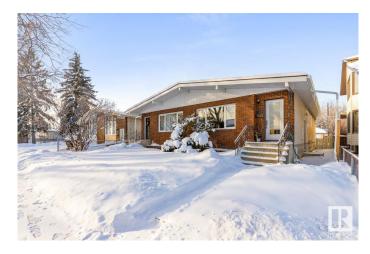

## \$1,075,000

3 Bedroom, 3.00 Bathroom, 2,129 sqft Single Family on 0.00 Acres

Bonnie Doon, Edmonton, AB

Located just one block from the Millcreek Ravine and only 5 minutes from downtown Edmonton, this immaculate side-by-side duplex offers incredible potential in the thriving Bonnie Doon market. With long term tenants on both sides, each unit spans approximately 1064 sq ft and includes 3 spacious bedrooms. 9428 features a large 16'X16' deck, complete with French doors leading into a cozy den, plus a west-facing backyard perfect for sunsets. Sitting on a massive 50'X171' lot with a quad garage, this property is in a prime location, with the surrounding area seeing increasing values. The north side of the duplex has been lovingly maintained by the same tenants for several years and includes a finished basement and a second kitchen. With Edmonton's current investor market booming, this is an exceptional opportunity to capitalize on high-demand real estate in one of the city's most desirable neighborhoods.

#### **Essential Information**

MLS® # E4420430 Price \$1,075,000

Bedrooms 3
Bathrooms 3.00
Full Baths 3

Square Footage 2,129
Acres 0.00
Year Built 1968

Type Single Family

Sub-Type Duplex Side By Side

Style Bungalow