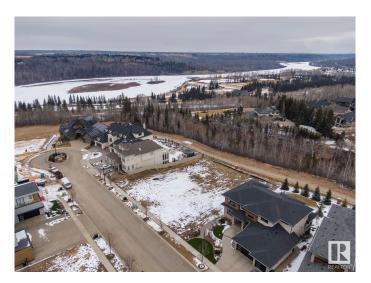

### \$990,000

0 Bedroom, 0.00 Bathroom, Condo / Townhouse on 0.00 Acres

Keswick Area, Edmonton, AB

Rare Opportunity knocks. Picturesque 11,800+ sqft (0.275 acres) Estate WALKOUT lot backing onto RAVINE. Located in Southwest Edmonton's Keswick neighborhood, THE BANKS is unquestionably the most prestigious & private GATED community. This exclusive address features 23 lots in what will be an enclave of stunning, upscale Estate homes in the \$2.5 Million+ range. An amazing sanctuary environment bordered by Ravine, Environmental Reserve & the spectacular River Valley. Parks, ponds & a multitude of trails are just steps away. Use your own Builder. 3 & 4 car garages, Flat roof, Contemporary, Transitional or Traditionalâ€lif you can Dream it, you can Build it. This spectacular serene Country lifestyle is just minutes away to all amenities, shopping, restaurants & the Windermere Golf & CC. Architectural guidelines ensure that only the highest quality is attained for individual residences & overall street appearance.

### **Exterior**

Exterior Features Airport Nearby, Backs Onto Park/Trees, Cul-De-Sac, Environmental

Reserve, Gated Community, Golf Nearby, Playground Nearby, Private

Setting, Ravine View, Schools, Shopping Nearby, See Remarks