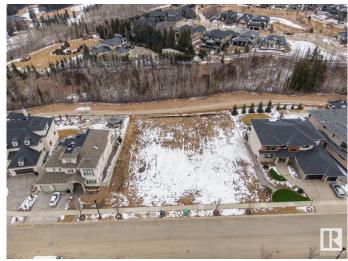

### \$990,000

0 Bedroom, 0.00 Bathroom, Condo / Townhouse on 0.00 Acres

Keswick Area, Edmonton, AB

Rare Opportunity knocks. Picturesque 11,800+ sqft (0.275 acres) Estate WALKOUT lot backing onto RAVINE. Located in Southwest Edmonton's Keswick neighborhood, THE BANKS is unquestionably the most prestigious & private GATED community. This exclusive address features 23 lots in what will be an enclave of stunning, upscale Estate homes in the \$2.5 Million+ range. An amazing sanctuary environment bordered by Ravine, Environmental Reserve & the spectacular River Valley. Parks, ponds & a multitude of trails are just steps away. Use your own Builder. 3 & 4 car garages, Flat roof, Contemporary, Transitional or Traditionalâ€lif you can Dream it, you can Build it. This spectacular serene Country lifestyle is just minutes away to all amenities, shopping, restaurants & the Windermere Golf & CC. Architectural guidelines ensure that only the highest quality is attained for individual residences & overall street appearance.

### **Exterior**

Exterior Features Airport Nearby, Backs Onto Park/Trees, Cul-De-Sac, Environmental

Reserve, Gated Community, Golf Nearby, Playground Nearby, Private

Setting, Ravine View, Schools, Shopping Nearby, See Remarks