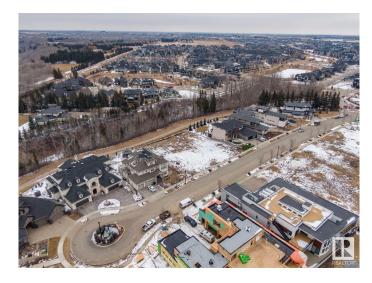

### \$990,000

0 Bedroom, 0.00 Bathroom, Condo / Townhouse on 0.00 Acres

Keswick Area, Edmonton, AB

Rare Opportunity knocks. Picturesque 11,800+ sqft (0.275 acres) Estate WALKOUT lot backing onto RAVINE. Located in Southwest Edmonton's Keswick neighborhood, THE BANKS is unquestionably the most prestigious & private GATED community. This exclusive address features 23 lots in what will be an enclave of stunning, upscale Estate homes in the \$2.5 Million+ range. An amazing sanctuary environment bordered by Ravine, Environmental Reserve & the spectacular River Valley. Parks, ponds & a multitude of trails are just steps away. Use your own Builder. 3 & 4 car garages, Flat roof, Contemporary, Transitional or Traditionalâ€lif you can Dream it, you can Build it. This spectacular serene Country lifestyle is just minutes away to all amenities, shopping, restaurants & the Windermere Golf & CC. Architectural guidelines ensure that only the highest quality is attained for individual residences & overall street appearance.

### **Exterior**

Exterior Features Airport Nearby, Backs Onto Park/Trees, Cul-De-Sac, Environmental

Reserve, Gated Community, Golf Nearby, Playground Nearby, Private

Setting, Ravine View, Schools, Shopping Nearby, See Remarks