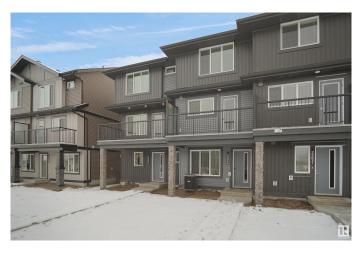

# \$364,998 - 7052 Rosenthal Drive, Edmonton

MLS® #E4420576

#### \$364,998

2 Bedroom, 2.50 Bathroom, 1,101 sqft Single Family on 0.00 Acres

Rosenthal (Edmonton), Edmonton, AB

NO CONDO FEES and AMAZING VALUE! You read that right welcome to this brand new townhouse unit the "Demi" Built by StreetSide Developments and is located in one of Edmonton's newest premier West End communities of Rosenthal. With 1100 square Feet, it comes with front yard landscaping and a single over sized attached garage, this opportunity is perfect for a young family or young couple. Your main floor is complete with upgrade luxury Vinyl Plank flooring throughout the great room and the kitchen. The main entrance/ main floor has a large sized foyer with a 2 piece bathroom. Highlighted in your new kitchen are upgraded cabinets, upgraded counter tops and a tile back splash. The upper level has 2 bedrooms and 2 full bathrooms. \*\*\* Photos are from a previous built home and colors/Finishing's may vary \*\*\* this home will be complete In May of 2025 \*\*\*