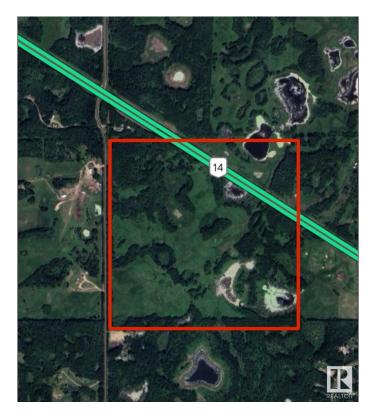

### \$799,975

0 Bedroom, 0.00 Bathroom, Rural on 145.78 Acres

None, Rural Strathcona County, AB

INCREDIBLE OPPORTUNITY! Beautiful. partially treed and rolling pasture land 23 minutes southeast of Sherwood Park, offered for sale for the first time outside of the family in many decades!! HWY 14 was expropriated out of this 161 acre quarter, leaving 145.78 on just 1 title. Approximately 13 acres is on the north side of the highway with an approach address of 20255 HWY 14. Approximately 132 acres is on the south side and is super private! An approach off the highway is 20256 HWY 14 & one on the west side is 51129 Range Road 203. Strathcona County MIGHT permit the subdivision of the north piece out AND MIGHT allow splitting the south part into 2, so in effect creating 3 potential parcels and titles.

#### **Exterior**

Exterior Features Rolling Land, Treed Lot