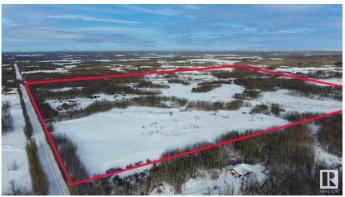

### \$799,975

0 Bedroom, 0.00 Bathroom, Rural on 145.78 Acres

None, Rural Strathcona County, AB

INCREDIBLE OPPORTUNITY! Beautiful. partially treed and rolling pasture land 23 minutes southeast of Sherwood Park, offered for sale for the first time outside of the family in many decades!! HWY 14 was expropriated out of this 161 acre quarter, leaving 145.78 on just 1 title. Approximately 13 acres is on the north side of the highway with an approach address of 20255 HWY 14. Approximately 132 acres is on the south side and is super private! An approach off the highway is 20256 HWY 14 & one on the west side is 51129 Range Road 203. Strathcona County MIGHT permit the subdivision of the north piece out AND MIGHT allow splitting the south part into 2, so in effect creating 3 potential parcels and titles.

#### **Exterior**

Exterior Features Rolling Land, Treed Lot