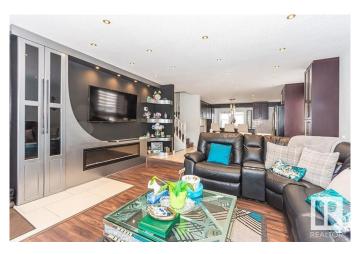

#### \$549,900

5 Bedroom, 3.00 Bathroom, 1,281 sqft Single Family on 0.00 Acres

Oxford, Edmonton, AB

Welcome to this stunning home in the family-friendly Oxford community of North Edmonton corner lot across from Oxford Park with over 2200 sqft of living space! This 4+1-bedroom, 3-full-bathroom home was completely renovated inside and out in 2019, featuring a modern kitchen with sleek countertops, stainless steel appliances, and a cozy breakfast nook. New stucco and shingles. Freshly painted and equipped with a brand-new HVAC and AC system (2024) and a 4-year-old 50-gallon hot water tank, this home is move-in ready. Bright, spacious living areas are complemented by large windows, while the fully finished basement offers extra space for a home office, gym, or recreation room. Step outside to a private backyard with a deck and a beautiful grapevine, perfect for relaxing and entertaining. Located near top-rated schools, parks, and shopping centers, this home combines comfort and convenience.