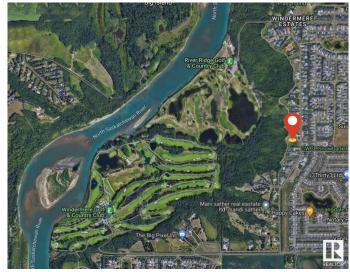

## \$1,875,000

0 Bedroom, 0.00 Bathroom, Single Family on 0.00 Acres

Windermere, Edmonton, AB

Prime 31,762 sq ft lot on esteemed Windermere Drive, offering a unique opportunity to craft your dream home. With a generous 101.4x298 size, this lot accommodates designs for a home with an 82-FOOT POCKET. Nestled in a location that balances seclusion with easy access to Windermere's amenities, it's perfect for various architectural styles including a 2-storey, 3-storey, 1½-story, or Raised bungalow. The site offers a rare view, OVERLOOKING 2 GOLF COURSES AND RIVER VISTAS, enhanced by a BACKING PRIVATE WALKWAY. READY FOR IMMEDIATE DEVELOPMENT, this exceptional plot awaits your vision. Select your preferred builder and start creating the home you've always envisioned on this unparalleled lot. AMAZING PRIME LOCATION!

#### **Exterior**

Exterior Features Cul-De-Sac, Environmental Reserve, Flat Site, Golf Nearby,

Park/Reserve, River View, Schools, Shopping Nearby, Ski Hill Nearby,

See Remarks, Partially Fenced