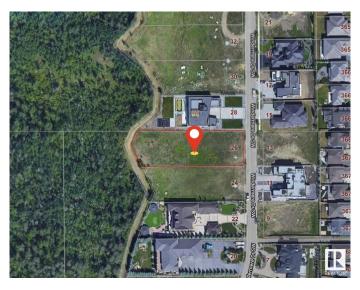

## \$1,875,000

0 Bedroom, 0.00 Bathroom, Single Family on 0.00 Acres

Windermere, Edmonton, AB

Prime 31,762 sq ft lot on esteemed Windermere Drive, offering a unique opportunity to craft your dream home. With a generous 101.4x298 size, this lot accommodates designs for a home with an 82-FOOT POCKET. Nestled in a location that balances seclusion with easy access to Windermere's amenities, it's perfect for various architectural styles including a 2-storey, 3-storey, 1½-story, or Raised bungalow. The site offers a rare view, OVERLOOKING 2 GOLF COURSES AND RIVER VISTAS, enhanced by a BACKING PRIVATE WALKWAY. READY FOR IMMEDIATE DEVELOPMENT, this exceptional plot awaits your vision. Select your preferred builder and start creating the home you've always envisioned on this unparalleled lot. AMAZING PRIME LOCATION!

## **Community Information**

Address 26 Windermere Drive

Area Edmonton
Subdivision Windermere
City Edmonton
County ALBERTA

Province AB

Postal Code T6W 0C2

#### **Exterior**

Exterior Features Cul-De-Sac, Environmental Reserve, Flat Site, Golf Nearby,

Park/Reserve, River View, Schools, Shopping Nearby, Ski Hill Nearby,

See Remarks, Partially Fenced