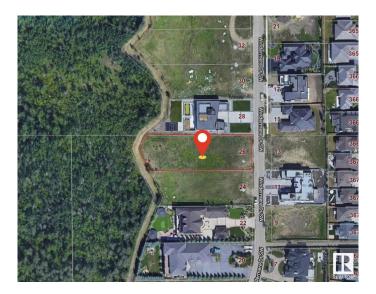

## \$1,875,000

0 Bedroom, 0.00 Bathroom, Single Family on 0.00 Acres

Windermere, Edmonton, AB

Prime 31,762 sq ft lot on esteemed Windermere Drive, offering a unique opportunity to craft your dream home. With a generous 101.4x298 size, this lot accommodates designs for a home with an 82-FOOT POCKET. Nestled in a location that balances seclusion with easy access to Windermere's amenities, it's perfect for various architectural styles including a 2-storey, 3-storey, 1½-story, or Raised bungalow. The site offers a rare view, OVERLOOKING 2 GOLF COURSES AND RIVER VISTAS, enhanced by a BACKING PRIVATE WALKWAY. READY FOR IMMEDIATE DEVELOPMENT, this exceptional plot awaits your vision. Select your preferred builder and start creating the home you've always envisioned on this unparalleled lot. AMAZING PRIME LOCATION!

## **Community Information**

Address 26 Windermere Drive

Area Edmonton
Subdivision Windermere
City Edmonton
County ALBERTA

Province AB

Postal Code T6W 0C2

#### **Exterior**

Exterior Features Cul-De-Sac, Environmental Reserve, Flat Site, Golf Nearby,

Park/Reserve, River View, Schools, Shopping Nearby, Ski Hill Nearby,

See Remarks, Partially Fenced