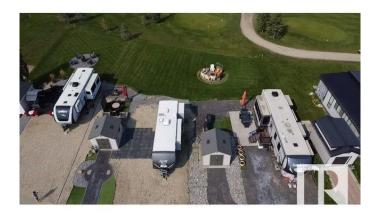

#### \$218,384

0 Bedroom, 0.00 Bathroom, Rural on 0.01 Acres

Trestle Creek Golf Resort, Rural Parkland County, AB

Trestle Creek Golf & RV Resort – Your Perfect Getaway! This is your chance to own a piece of paradise in a one-of-a-kind resort! Located just 45 minutes west of Edmonton, this pie-shaped lot is close to endless outdoor activities, ideal for family time, friends, or a golf weekend. Enjoy walking distance to washrooms, showers, and laundry facilities. Just a short golf cart ride away, you'II find thrilling waterslides, ziplining, water skiing, a sandy beach, playgrounds, tennis courts, basketball nets, and a baseball field. Winter fun is just as abundant, with outdoor activities for every season.

## Exterior

Exterior Features Backs Onto Park/Trees, Flat Site, Gated Community, Golf Nearby, Landscaped, Low Maintenance Landscape, Not Fenced, Picnic Area, Playground Nearby, Private Setting, Private Park Access