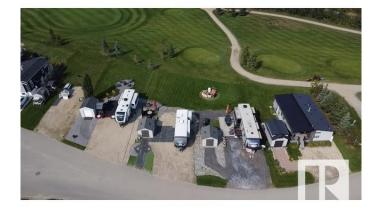

#### \$218,384

0 Bedroom, 0.00 Bathroom, Rural on 0.01 Acres

Trestle Creek Golf Resort, Rural Parkland County, AB

Trestle Creek Golf & RV Resort – Your Perfect Getaway! This is your chance to own a piece of paradise in a one-of-a-kind resort! Located just 45 minutes west of Edmonton, this pie-shaped lot is close to endless outdoor activities, ideal for family time, friends, or a golf weekend. Enjoy walking distance to washrooms, showers, and laundry facilities. Just a short golf cart ride away, you'II find thrilling waterslides, ziplining, water skiing, a sandy beach, playgrounds, tennis courts, basketball nets, and a baseball field. Winter fun is just as abundant, with outdoor activities for every season.

## Exterior

Exterior Features Backs Onto Park/Trees, Flat Site, Gated Community, Golf Nearby, Landscaped, Low Maintenance Landscape, Not Fenced, Picnic Area, Playground Nearby, Private Setting, Private Park Access