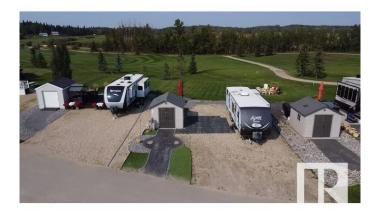

#### \$218,384

0 Bedroom, 0.00 Bathroom, Rural on 0.01 Acres

Trestle Creek Golf Resort, Rural Parkland County, AB

Trestle Creek Golf & RV Resort – Your Perfect Getaway! This is your chance to own a piece of paradise in a one-of-a-kind resort! Located just 45 minutes west of Edmonton, this pie-shaped lot is close to endless outdoor activities, ideal for family time, friends, or a golf weekend. Enjoy walking distance to washrooms, showers, and laundry facilities. Just a short golf cart ride away, you'II find thrilling waterslides, ziplining, water skiing, a sandy beach, playgrounds, tennis courts, basketball nets, and a baseball field. Winter fun is just as abundant, with outdoor activities for every season.

## Exterior

Exterior Features Backs Onto Park/Trees, Flat Site, Gated Community, Golf Nearby, Landscaped, Low Maintenance Landscape, Not Fenced, Picnic Area, Playground Nearby, Private Setting, Private Park Access