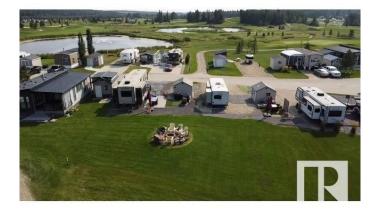

### \$228,400

0 Bedroom, 0.00 Bathroom, Rural on 0.01 Acres

Trestle Creek Golf Resort, Rural Parkland County, AB

Trestle Creek Golf & RV Resort – Your Perfect Getaway! This is your chance to own a piece of paradise in a one-of-a-kind resort! Located just 45 minutes west of Edmonton, this pie-shaped lot is close to endless outdoor activities, ideal for family time, friends, or a golf weekend. Enjoy walking distance to washrooms, showers, and laundry facilities. Just a short golf cart ride away, you'll find thrilling waterslides, ziplining, water skiing, a sandy beach, playgrounds, tennis courts, basketball nets, and a baseball field. Winter fun is just as abundant, with outdoor activities for every season. Relax by cozy campfires, join events hosted by the social committee, and enjoy a summer full of golf and new friends. Plus, bonus: water, sewer, and Wi-Fi are included! Come experience Trestle Creek â€" the perfect mix of adventure, relaxation, and community!

## Exterior

Exterior Features Backs Onto Park/Trees, Flat Site, Gated Community, Golf Nearby, Landscaped, Low Maintenance Landscape, Paved Lane, Picnic Area, Playground Nearby, Recreation Use