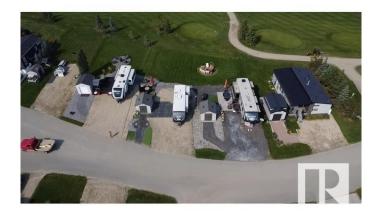

### \$228,400

0 Bedroom, 0.00 Bathroom, Rural on 0.01 Acres

Trestle Creek Golf Resort, Rural Parkland County, AB

Trestle Creek Golf & RV Resort – Your Perfect Getaway! This is your chance to own a piece of paradise in a one-of-a-kind resort! Located just 45 minutes west of Edmonton, this pie-shaped lot is close to endless outdoor activities, ideal for family time, friends, or a golf weekend. Enjoy walking distance to washrooms, showers, and laundry facilities. Just a short golf cart ride away, you'll find thrilling waterslides, ziplining, water skiing, a sandy beach, playgrounds, tennis courts, basketball nets, and a baseball field. Winter fun is just as abundant, with outdoor activities for every season. Relax by cozy campfires, join events hosted by the social committee, and enjoy a summer full of golf and new friends. Plus, bonus: water, sewer, and Wi-Fi are included! Come experience Trestle Creek â€" the perfect mix of adventure, relaxation, and community!

## Exterior

Exterior Features Backs Onto Park/Trees, Flat Site, Gated Community, Golf Nearby, Landscaped, Low Maintenance Landscape, Paved Lane, Picnic Area, Playground Nearby, Recreation Use