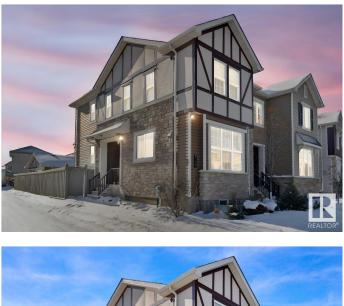

# \$475,000 - 8125 Chappelle Way, Edmonton

MLS® #E4421229

#### \$475,000

3 Bedroom, 2.50 Bathroom, 1,473 sqft Single Family on 0.00 Acres

Chappelle Area, Edmonton, AB

Charming Half Duplex on Prime Corner Lot – A Minute's Walk to School offers: Spacious Living main level with airy ambiance and 9-foot ceilings that enhance the sense of space throughout the home. Modern Kitchen is equipped with sleek countertops, ample cabinetry, and modern appliances, making meal preparation a delight. Retreat to well-sized three bedrooms on the second level, designed for relaxation and comfort. Insuite bathroom and walking closet in the primary bedroom, upstaires loundry are just added features for comfort and conviniance. Benefit from a spacious double detached garage, providing ample storage and parking space. Situated on a desirable corner lot, this home is just minutes walk from a reputable school, making morning routines effortless. The corner lot offers a generous yard space, perfect for outdoor activities and gardening. Don't miss this opportunity to own a home that combines modern living with convenience. Freshly painted throughout.

### Exterior

| Exterior          | Wood, Vinyl                                    |
|-------------------|------------------------------------------------|
| Exterior Features | Corner Lot, Fenced, Playground Nearby, Schools |
| Roof              | Asphalt Shingles                               |
| Construction      | Wood, Vinyl                                    |
| Foundation        | Concrete Perimeter                             |