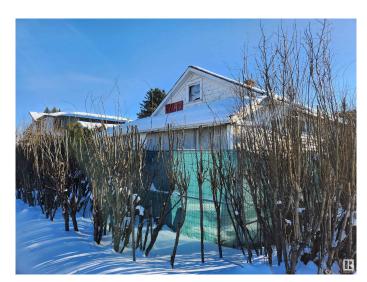

### \$315,000

0 Bedroom, 0.00 Bathroom, Single Family on 0.00 Acres

Beverly Heights, Edmonton, AB

One block off Ada Blvd, this 50' x 120' corner lot can house your next project, or build your dream home. All utilities to the home have been disconnected. No entry into home. Large double garage 29 x 26. Lot value only.

## **Essential Information**

MLS® # E4421242 Price \$315,000

Bathrooms 0.00 Acres 0.00

Type Single Family

Sub-Type Vacant Lot/Land

Style Bungalow

Status Active

Address 4647 114 Avenue