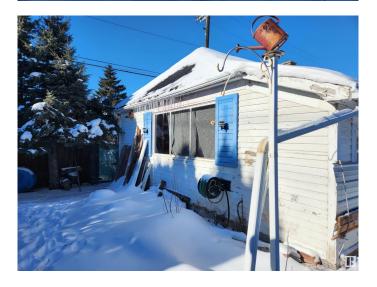

### \$315,000

0 Bedroom, 0.00 Bathroom, Single Family on 0.00 Acres

Beverly Heights, Edmonton, AB

One block off Ada Blvd, this 50' x 120' corner lot can house your next project, or build your dream home. All utilities to the home have been disconnected. No entry into home. Large double garage 29 x 26. Lot value only.

## **Essential Information**

MLS® # E4421242 Price \$315,000

Bathrooms 0.00 Acres 0.00

Type Single Family

Sub-Type Vacant Lot/Land

Style Bungalow

Status Active

Address 4647 114 Avenue