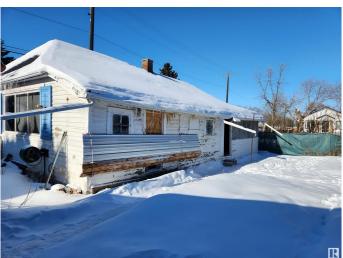

### \$315,000

0 Bedroom, 0.00 Bathroom, Single Family on 0.00 Acres

Beverly Heights, Edmonton, AB

One block off Ada Blvd, this 50' x 120' corner lot can house your next project, or build your dream home. All utilities to the home have been disconnected. No entry into home. Large double garage 29 x 26. Lot value only.

## **Essential Information**

MLS® # E4421242 Price \$315,000

Bathrooms 0.00 Acres 0.00

Type Single Family

Sub-Type Vacant Lot/Land

Style Bungalow

Status Active

Address 4647 114 Avenue