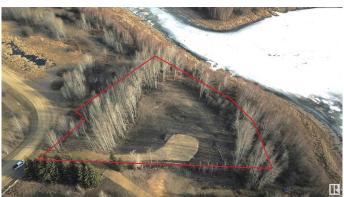

### \$239,900

0 Bedroom, 0.00 Bathroom, Rural on 1.35 Acres

Star Lake Estates, Rural Parkland County, AB

Build Your Dream Home on the Shores of Star Lake Estates Nestled on the pristine shores of Star Lake Estates, this exceptional 1.35-acre lakefront property offers over 350 feet of breathtaking waterfront access. This lot provides the perfect combination of privacy and natural beauty. Surrounded by lush trees and bordered by a 20-acre Environmental Reserve on one side, you'II enjoy unmatched tranquility and serenity. This lot is ideal for a walkout-style home, offering endless possibilities for your custom design. Imagine waking up to stunning lake views, with the sounds of nature as your backdrop. Located just 20 minutes from Stony Plain, 25 minutes from Spruce Grove, and 40 minutes from Edmonton, you can enjoy the perfect balance of peaceful country living while being close to urban conveniences. Seize this rare opportunity to own a piece of paradise and start planning your dream home for 2025. This is the perfect place to build a lifetime of memories.

# **Essential Information**

MLS® # E4421448

Price \$239,900

Bathrooms 0.00

Acres 1.35

Type Rural

Sub-Type Vacant Lot/Land

Status Active