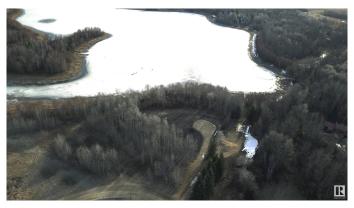

### \$239,900

0 Bedroom, 0.00 Bathroom, Rural on 1.35 Acres

Star Lake Estates, Rural Parkland County, AB

Build Your Dream Home on the Shores of Star Lake Estates Nestled on the pristine shores of Star Lake Estates, this exceptional 1.35-acre lakefront property offers over 350 feet of breathtaking waterfront access. This lot provides the perfect combination of privacy and natural beauty. Surrounded by lush trees and bordered by a 20-acre Environmental Reserve on one side, you'II enjoy unmatched tranquility and serenity. This lot is ideal for a walkout-style home, offering endless possibilities for your custom design. Imagine waking up to stunning lake views, with the sounds of nature as your backdrop. Located just 20 minutes from Stony Plain, 25 minutes from Spruce Grove, and 40 minutes from Edmonton, you can enjoy the perfect balance of peaceful country living while being close to urban conveniences. Seize this rare opportunity to own a piece of paradise and start planning your dream home for 2025. This is the perfect place to build a lifetime of memories.

#### **Exterior**

Exterior Features Lake Access Property, Lake View, Private Setting, Waterfront Property