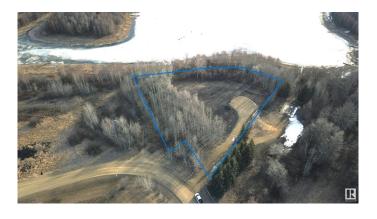

### \$239,900

0 Bedroom, 0.00 Bathroom, Rural on 1.35 Acres

Star Lake Estates, Rural Parkland County, AB

Build Your Dream Home on the Shores of Star Lake Estates Nestled on the pristine shores of Star Lake Estates, this exceptional 1.35-acre lakefront property offers over 350 feet of breathtaking waterfront access. This lot provides the perfect combination of privacy and natural beauty. Surrounded by lush trees and bordered by a 20-acre Environmental Reserve on one side, you'II enjoy unmatched tranquility and serenity. This lot is ideal for a walkout-style home, offering endless possibilities for your custom design. Imagine waking up to stunning lake views, with the sounds of nature as your backdrop. Located just 20 minutes from Stony Plain, 25 minutes from Spruce Grove, and 40 minutes from Edmonton, you can enjoy the perfect balance of peaceful country living while being close to urban conveniences. Seize this rare opportunity to own a piece of paradise and start planning your dream home for 2025. This is the perfect place to build a lifetime of memories.

# **Essential Information**

MLS® # E4421448

Price \$239,900

Bathrooms 0.00

Acres 1.35

Type Rural

Sub-Type Vacant Lot/Land

Status Active