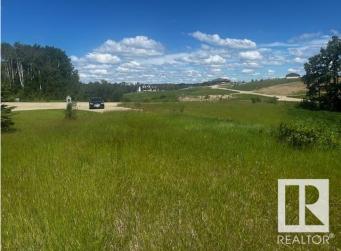

### \$209,000

0 Bedroom, 0.00 Bathroom, Rural on 2.40 Acres

Hills Of Twin Lakes, Rural Parkland County, AB

Come see this beautiful Hills of Twin Lakes lot measuring 2.40 acres for yourself! This is your chance to build your dream home and experience the joy of country living just a mere 10 minutes away from Stony Plain. The lot offers endless possibilities to design and create a perfect oasis. Imagine waking up to picturesque views, surrounded by nature's serenity while still being conveniently close to the amenities of Stony Plain. Don't miss out on this incredible opportunity to turn your dream into a reality. Act fast and secure your piece of paradise today!