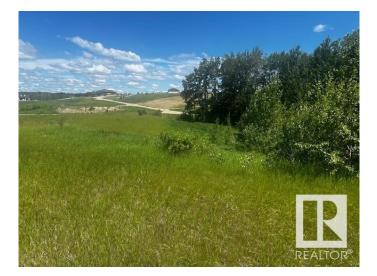

### \$209,000

0 Bedroom, 0.00 Bathroom, Rural on 2.40 Acres

Hills Of Twin Lakes, Rural Parkland County, AB

Come see this beautiful Hills of Twin Lakes lot measuring 2.40 acres for yourself! This is your chance to build your dream home and experience the joy of country living just a mere 10 minutes away from Stony Plain. The lot offers endless possibilities to design and create a perfect oasis. Imagine waking up to picturesque views, surrounded by nature's serenity while still being conveniently close to the amenities of Stony Plain. Don't miss out on this incredible opportunity to turn your dream into a reality. Act fast and secure your piece of paradise today!