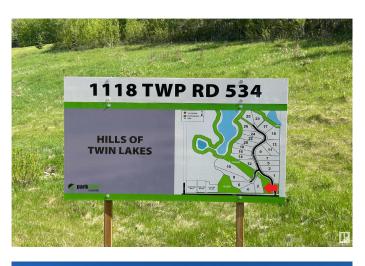

# \$209,000 - 2 1118 Twp Rd 534, Rural Parkland County

MLS® #E4421915

### \$209,000

0 Bedroom, 0.00 Bathroom, Rural on 2.40 Acres

Hills Of Twin Lakes, Rural Parkland County, AB

Come see this beautiful Hills of Twin Lakes lot measuring 2.40 acres for yourself! This is your chance to build your dream home and experience the joy of country living just a mere 10 minutes away from Stony Plain. The lot offers endless possibilities to design and create a perfect oasis. Imagine waking up to picturesque views, surrounded by nature's serenity while still being conveniently close to the amenities of Stony Plain. Don't miss out on this incredible opportunity to turn your dream into a reality. Act fast and secure your piece of paradise today!

## **Community Information**

| Address     | 2 1118 Twp Rd 534     |
|-------------|-----------------------|
| Area        | Rural Parkland County |
| Subdivision | Hills Of Twin Lakes   |

| City        | Rural Parkland County |
|-------------|-----------------------|
| County      | ALBERTA               |
| Province    | AB                    |
| Postal Code | T7Y 0B6               |