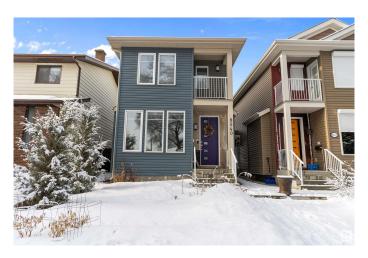

# \$735,000 - 8540 89st, Edmonton

MLS® #E4422290

#### \$735,000

4 Bedroom, 3.50 Bathroom, 1,729 sqft Single Family on 0.00 Acres

Bonnie Doon, Edmonton, AB

This charming 1,728 sq ft, 2-story home in Boonie Doon offers a spacious layout with three bedrooms, including a master suite with en-suite, and a bright, open main floor with living, dining, and kitchen areas. The legal basement suite provides a private, self-contained one-bedroom living space with its own entrance, full kitchen, and bathroomâ€"perfect for rental income or extended family. Set in a quiet, family-friendly neighbourhood, the property features a beautiful garden in the front yard and well-maintained landscaping, all within easy reach of parks, schools, and local amenities.