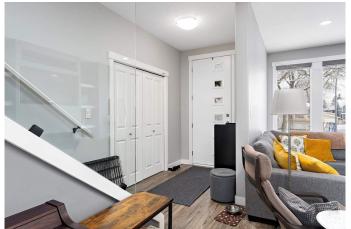

#### \$735,000

4 Bedroom, 3.50 Bathroom, 1,729 sqft Single Family on 0.00 Acres

Bonnie Doon, Edmonton, AB

This charming 1,728 sq ft, 2-story home in Boonie Doon offers a spacious layout with three bedrooms, including a master suite with en-suite, and a bright, open main floor with living, dining, and kitchen areas. The legal basement suite provides a private, self-contained one-bedroom living space with its own entrance, full kitchen, and bathroomâ€"perfect for rental income or extended family. Set in a quiet, family-friendly neighbourhood, the property features a beautiful garden in the front yard and well-maintained landscaping, all within easy reach of parks, schools, and local amenities.

### Interior

Interior Features ensuite bathroom

Appliances Dishwasher-Built-In, Hood Fan, Dryer-Two, Refrigerators-Two,

Stoves-Two, Washers-Two

Heating Forced Air-2, Natural Gas

Stories 3

Has Basement Yes

Basement Full, Finished