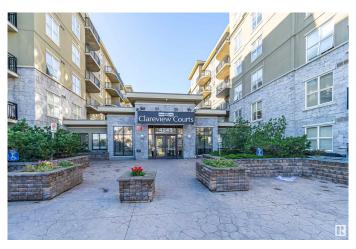

# \$159,000 - 1 4245 139 Avenue, Edmonton

MLS® #E4422414

## \$159,000

1 Bedroom, 1.00 Bathroom, 581 sqft Condo / Townhouse on 0.00 Acres

Clareview Town Centre, Edmonton, AB

Welcome to this charming 1 bedroom, 1 bath condo in the heart of Clareview! Perfect for students, professionals, or investors, this spacious unit offers a bright and airy open-concept layout featuring a large kitchen with ample cabinetry and a breakfast bar, flowing into a living room bathed in natural light from oversized windows. Enjoy the convenience of in-suite laundry and a private west-facing balcony equipped with a gas BBQ hookup, perfect for year-round grilling. The unit includes a heated underground parking stall and an additional secured storage cage. Located steps from the Clareview LRT station, major shopping centers, a new recreation center, and numerous dining options, this pet-friendly building boasts a well-managed structure. With its close proximity to all essential amenities, Clareview Court's concrete and steel construction provides a quiet, secure, and comfortable lifestyle.

# **Community Information**

Address 1 4245 139 Avenue

Area Edmonton

Subdivision Clareview Town Centre

City Edmonton
County ALBERTA

Province AB

Postal Code T5Y 3E8