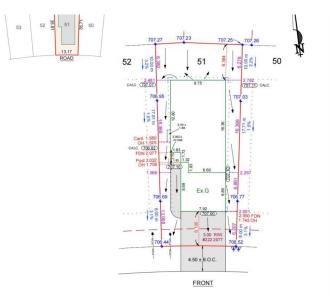

## **Community Information**

Address 2538 63 Ave

Area Rural Leduc County
Subdivision Churchill Meadow

City Rural Leduc County

County ALBERTA

Province AB

Postal Code T4X 3A4