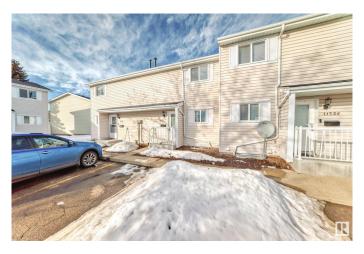

#### \$225,000

3 Bedroom, 1.50 Bathroom, 1,001 sqft Condo / Townhouse on 0.00 Acres

Carlisle, Edmonton, AB

Come check out this beautiful 3 bedroom townhouse, You walk in to the spacious front entrance with coat closet and half bathroom. It has an open main floor living room/ dining room. Beautiful Galley Kitchen for all your cooking needs. Upstairs you have 3 bedrooms with a full bathroom. The basement is unfinished, with the washer and dryer. The back yard is fully fenced, parking is right outside your front door. This property is close to the Henday, Yellowhead Trail, St Albert, easy access to all areas of Edmonton. This property is also close to schools and shopping making it a perfect fit.

#### **Exterior**

Exterior Wood, Vinyl

Exterior Features Fenced, Landscaped, Playground Nearby, Public Transportation,

Schools, Shopping Nearby

Roof Asphalt Shingles

Construction Wood, Vinyl

Foundation Concrete Perimeter