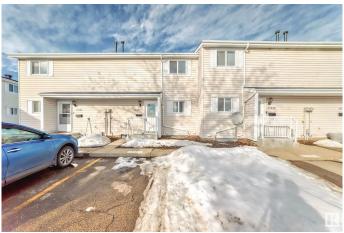

#### \$225,000

3 Bedroom, 1.50 Bathroom, 1,001 sqft Condo / Townhouse on 0.00 Acres

Carlisle, Edmonton, AB

Come check out this beautiful 3 bedroom townhouse, You walk in to the spacious front entrance with coat closet and half bathroom. It has an open main floor living room/ dining room. Beautiful Galley Kitchen for all your cooking needs. Upstairs you have 3 bedrooms with a full bathroom. The basement is unfinished, with the washer and dryer. The back yard is fully fenced, parking is right outside your front door. This property is close to the Henday, Yellowhead Trail, St Albert, easy access to all areas of Edmonton. This property is also close to schools and shopping making it a perfect fit.

#### **Exterior**

Exterior Wood, Vinyl

Exterior Features Fenced, Landscaped, Playground Nearby, Public Transportation,

Schools, Shopping Nearby

Roof Asphalt Shingles

Construction Wood, Vinyl

Foundation Concrete Perimeter