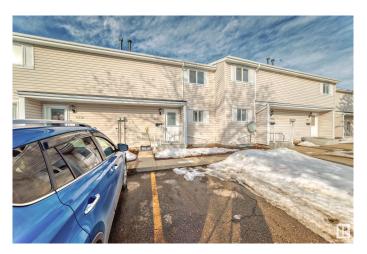

#### \$225,000

3 Bedroom, 1.50 Bathroom, 1,001 sqft Condo / Townhouse on 0.00 Acres

Carlisle, Edmonton, AB

Come check out this beautiful 3 bedroom townhouse, You walk in to the spacious front entrance with coat closet and half bathroom. It has an open main floor living room/ dining room. Beautiful Galley Kitchen for all your cooking needs. Upstairs you have 3 bedrooms with a full bathroom. The basement is unfinished, with the washer and dryer. The back yard is fully fenced, parking is right outside your front door. This property is close to the Henday, Yellowhead Trail, St Albert, easy access to all areas of Edmonton. This property is also close to schools and shopping making it a perfect fit.

#### **Exterior**

Exterior Wood, Vinyl

Exterior Features Fenced, Landscaped, Playground Nearby, Public Transportation,

Schools, Shopping Nearby

Roof Asphalt Shingles

Construction Wood, Vinyl

Foundation Concrete Perimeter