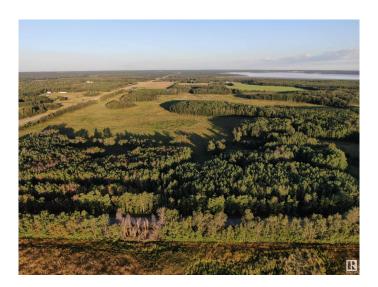

## \$529,702

0 Bedroom, 0.00 Bathroom, Rural on 77.75 Acres

None, Rural Strathcona County, AB

77.75 ACRES OF RAW LAND.....PERFECT AG PROPERTY.....BORDERS HIGHWAY 14......JUST 15 MINUTES TO THE CITY....DREAM BUILDING SITE......FLAT/ USABLE PROPERTY....~!WELCOME HOME!~ JUST OFF HIGHWAY 14 AND RANGE ROAD 212, ON THE NORTH SIDE, property has been used as grazing quarter, mix of meadows and trees, easy access off the highway. so many options, should you want to run your own business, raise cattle of horses,...or build your dream home on the postcard setting!!!