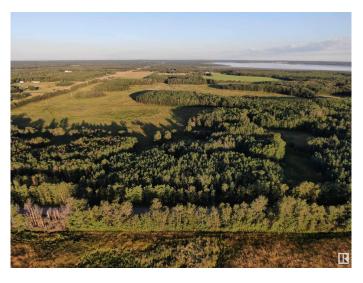

## \$529,702

0 Bedroom, 0.00 Bathroom, Rural on 77.75 Acres

None, Rural Strathcona County, AB

77.75 ACRES OF RAW LAND.....PERFECT AG PROPERTY.....BORDERS HIGHWAY 14......JUST 15 MINUTES TO THE CITY....DREAM BUILDING SITE......FLAT/ USABLE PROPERTY....~!WELCOME HOME!~ JUST OFF HIGHWAY 14 AND RANGE ROAD 212, ON THE NORTH SIDE, property has been used as grazing quarter, mix of meadows and trees, easy access off the highway. so many options, should you want to run your own business, raise cattle of horses,...or build your dream home on the postcard setting!!!