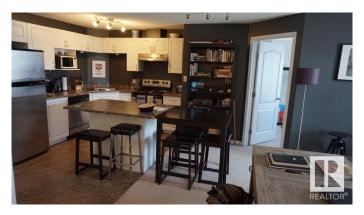

## \$207,888

2 Bedroom, 2.00 Bathroom, 839 sqft Condo / Townhouse on 0.00 Acres

South Terwillegar, Edmonton, AB

Charming 839 sq.ft 2 bedroom 2 bathroom condo in South Terwillegar! This unit features a California split two bedroom layout, insuite laundry, upgraded cabinet package, stainless steel appliances, two full bathrooms, and a title surface parking stall! Easy access to the Henday, the shops at the currents at Windermere and Hwy 2. Great first time buyer property or pick it up as an investment revenue.

Amenities Ceiling 9 ft., Closet Organizers, Detectors Smoke, No Smoking Home,

See Remarks

Parking Spaces 1

Parking Stall

Interior

Interior Features ensuite bathroom

Appliances Dishwasher-Built-In, Dryer, Garage Opener, Hood Fan, Refrigerator,

Stove-Electric, Washer, Window Coverings

Heating Baseboard, Natural Gas