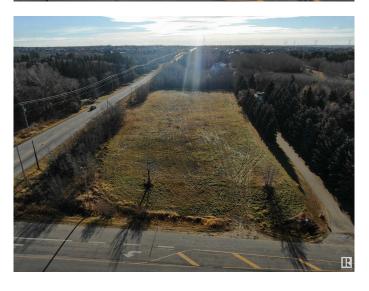

## \$1,249,702

0 Bedroom, 0.00 Bathroom, Rural on 3.01 Acres

Wye Road Gardens, Rural Strathcona County, AB

WHAT AN OPPORTUNITY....3 ACRES FLAT SITE.....KIDDY CORNER TO WALL MART, RIGHT BEHIND HOME
HARDWARE....CURRENTLY ZONED RCL LOW DENSITY COUNTRY RESIDENTIAL....
HIGHEST AND BEST USE = TBD. Right at the municipal boundary with Unique opportunity for Mixed use development.
Immediate access to Wye Road and high traffic corner.

#### **Exterior**

Exterior Features Backs Onto Park/Trees, Corner Lot, Flat Site, Level Land, Shopping

Nearby, See Remarks