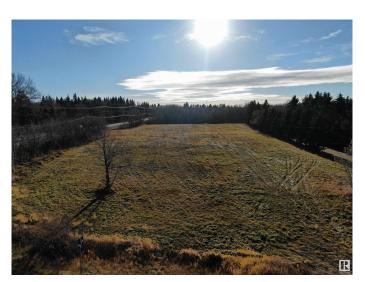

## \$1,249,702

0 Bedroom, 0.00 Bathroom, Rural on 3.01 Acres

Wye Road Gardens, Rural Strathcona County, AB

WHAT AN OPPORTUNITY....3 ACRES FLAT SITE.....KIDDY CORNER TO WALL MART, RIGHT BEHIND HOME
HARDWARE....CURRENTLY ZONED RCL LOW DENSITY COUNTRY RESIDENTIAL....
HIGHEST AND BEST USE = TBD. Right at the municipal boundary with Unique opportunity for Mixed use development.
Immediate access to Wye Road and high traffic corner.

#### **Exterior**

Exterior Features Backs Onto Park/Trees, Corner Lot, Flat Site, Level Land, Shopping

Nearby, See Remarks