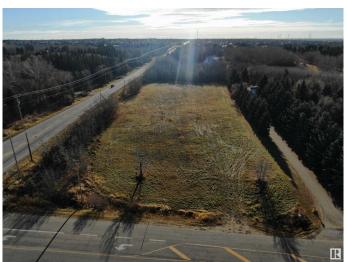

## \$1,249,702

0 Bedroom, 0.00 Bathroom, Rural on 3.01 Acres

Wye Road Gardens, Rural Strathcona County, AB

WHAT AN OPPORTUNITY....3 ACRES FLAT SITE.....KIDDY CORNER TO WALL MART, RIGHT BEHIND HOME
HARDWARE....CURRENTLY ZONED RCL LOW DENSITY COUNTRY RESIDENTIAL....
HIGHEST AND BEST USE = TBD. Right at the municipal boundary with Unique opportunity for Mixed use development.
Immediate access to Wye Road and high traffic corner.

#### **Exterior**

Exterior Features Backs Onto Park/Trees, Corner Lot, Flat Site, Level Land, Shopping

Nearby, See Remarks