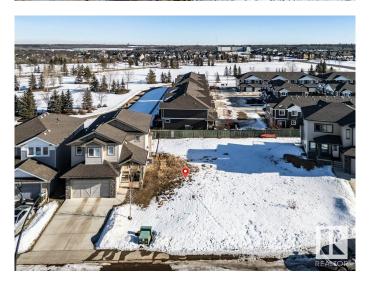

### \$229,900

0 Bedroom, 0.00 Bathroom, Single Family on 0.00 Acres

Spruce Village, Spruce Grove, AB

One of the last two walkout lots remaining in Spruce Village backing onto Jubilee Park. Enjoy the benfits of building in an already well established neighborhood. Located within a 5minute walk to Greystone Centennial Middle School. This neighborhood is on the most eastern side of Spruce grove making it only 15 min drive to the west end of Edmonton. This is a 4600 sf lot with a 30 foot building pocket. A great location with trails, parks, family friendly amenites at your doorstep. This is a great opportuity to build to suit.

## **Exterior**

Exterior Features Flat Site, Level Land, No Back Lane, Park/Reserve