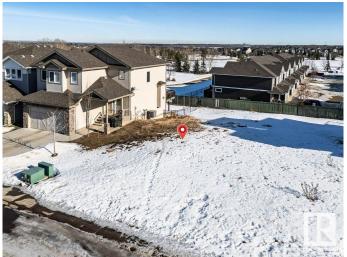

### \$229,900

0 Bedroom, 0.00 Bathroom, Single Family on 0.00 Acres

Spruce Village, Spruce Grove, AB

One of the last two walkout lots remaining in Spruce Village backing onto Jubilee Park. Enjoy the benfits of building in an already well established neighborhood. Located within a 5minute walk to Greystone Centennial Middle School. This neighborhood is on the most eastern side of Spruce grove making it only 15 min drive to the west end of Edmonton. This is a 4600 sf lot with a 30 foot building pocket. A great location with trails, parks, family friendly amenites at your doorstep. This is a great opportuity to build to suit.

## **Exterior**

Exterior Features Flat Site, Level Land, No Back Lane, Park/Reserve