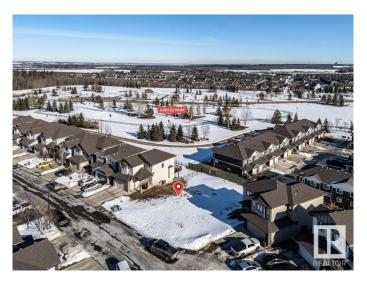

### \$229,900

0 Bedroom, 0.00 Bathroom, Single Family on 0.00 Acres

Spruce Village, Spruce Grove, AB

One of the last two walkout lots remaining in Spruce Village backing onto Jubilee Park. Enjoy the benfits of building in an already well established neighborhood. Located within a 5minute walk to Greystone Centennial Middle School. This neighborhood is on the most eastern side of Spruce grove making it only 15 min drive to the west end of Edmonton. This is a 4600 sf lot with a 30 foot building pocket. A great location with trails, parks, family friendly amenites at your doorstep. This is a great opportuity to build to suit.

## **Community Information**

Address 42 Voleta Crest
Area Spruce Grove
Subdivision Spruce Village
City Spruce Grove
County ALBERTA

Province AB

Postal Code T7X 0J8

## **Exterior**

Exterior Features Flat Site, Level Land, No Back Lane, Park/Reserve