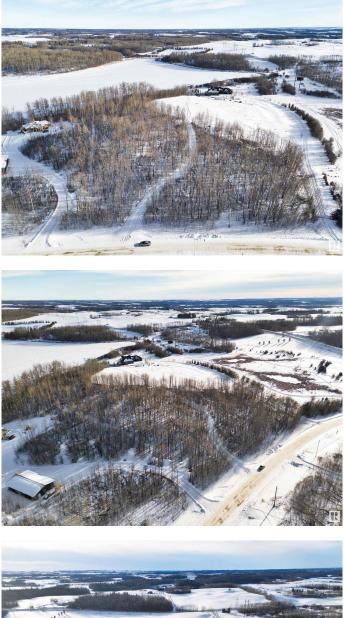

### \$450,000

0 Bedroom, 0.00 Bathroom, Rural on 4.57 Acres

Rainbow Beach Estates, Rural Parkland County, AB

Want an OASIS close to the CITY at one of Edmonton's PREMIER LAKES? Located at Rainbow Beach Estates, this large PRIVATE LAKEFRONT LOT at LOST LAKE adjoining Jack Fish Lake is a total GEM! When water levels are high it becomes part of Jackfish Lake. Less than an hour from Edmonton and 15 mins from Stony Plain! Excellent highway access makes this EASY TO GET TO for the weekend warrior. 4.57 ACRES, mostly TREED with a DRILLED WELL. The frontage is approx. 617 feet! AMAZING VIEWS of the lake from one of the highest sites in the area! Well treed with lots of open spaces as well. Elevated BUILDING site with many South/South East FACING WALKOUT **BUILDING OPTIONS!** Property entrance has a MEANDERING driveway through the trees and offers PRIVACY from the road. Best value in the area, see it, you'll LOVE this place!

# Exterior

Exterior Features Backs Onto Lake, Beach Access, Boating, Lake Access Property, Lake View, Recreation Use, Treed Lot, Waterfront Property