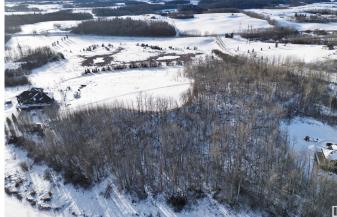

### \$450,000

0 Bedroom, 0.00 Bathroom, Rural on 4.57 Acres

Rainbow Beach Estates, Rural Parkland County, AB

Want an OASIS close to the CITY at one of Edmonton's PREMIER LAKES? Located at Rainbow Beach Estates, this large PRIVATE LAKEFRONT LOT at LOST LAKE adjoining Jack Fish Lake is a total GEM! When water levels are high it becomes part of Jackfish Lake. Less than an hour from Edmonton and 15 mins from Stony Plain! Excellent highway access makes this EASY TO GET TO for the weekend warrior. 4.57 ACRES, mostly TREED with a DRILLED WELL. The frontage is approx. 617 feet! AMAZING VIEWS of the lake from one of the highest sites in the area! Well treed with lots of open spaces as well. Elevated BUILDING site with many South/South East FACING WALKOUT **BUILDING OPTIONS!** Property entrance has a MEANDERING driveway through the trees and offers PRIVACY from the road. Best value in the area, see it, you'll LOVE this place!

# Exterior

Exterior Features Backs Onto Lake, Beach Access, Boating, Lake Access Property, Lake View, Recreation Use, Treed Lot, Waterfront Property