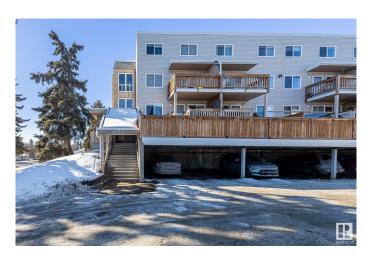

## \$179,000

2 Bedroom, 1.50 Bathroom, 1,022 sqft Condo / Townhouse on 0.00 Acres

Lacombe Park, St. Albert, AB

Well Kept and UPGRADED! Newer Floors, paint, and stainless steel appliances (2022)! Don't miss this large, spacious TOP FLOOR 2 bed 1.5 bath townhome style apartment, with reasonable condo fees including both HEAT & WATER! Other perks include a spacious laundry room with cabinet space, a large storage closet, and vinyl windows! The building upgrades include a a sprinkler system, and renovated common area! Located close to the plentiful amenities of central St Albert, walking distance to Langley Park, Mission Park or St Albert's River Valley! This is a MUST SEE!

Amenities Deck, Detectors Smoke, No Animal Home, Parking-Plug-Ins,

Parking-Visitor, Security Door, Sprinkler System-Fire, Storage-In-Suite,

Vinyl Windows

Parking Stall

Interior

Appliances Dishwasher-Built-In, Dryer, Microwave Hood Fan, Refrigerator,

# of Stories 2 Stories 2

Has Basement Yes

Basement None, No Basement

**Exterior** 

Exterior Wood, Vinyl

Exterior Features No Back Lane, Playground Nearby, Public Transportation, Schools,

**Shopping Nearby** 

Roof Asphalt Shingles

Construction Wood, Vinyl

Foundation Concrete Perimeter

**Additional Information** 

Date Listed February 27th, 2025

Days on Market 49

Zoning Zone 24

Condo Fee \$498