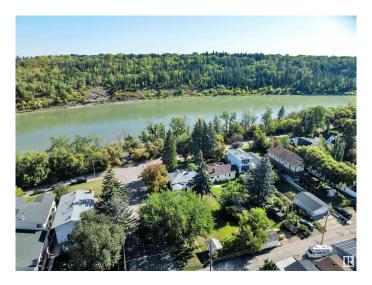

### \$825,000

2 Bedroom, 1.00 Bathroom, 1,081 sqft Single Family on 0.00 Acres

Riverdale, Edmonton, AB

HUGE CORNER LOT NEXT TO THE RIVER! UNBEATABLE LOCATION! IDEAL FOR FUTURE DEVELOPMENT! Searching for the ideal lot close to downtown in desirable Riverdale? This 10,354 sq ft lot (approx 50' x 205') with an existing bungalow in place is the perfect location for multifamily development or build your dream home! Located only steps to river valley trails & downtown, this is a rare opportunity for investors seeking a one of a kind property. The property has newer shingles, furnace, HWT; liveable until you decide on your infill aspirations. Quiet & serene, yet close to the action. Don't miss it!

# **Community Information**

Address 10148 87 Street

Area Edmonton
Subdivision Riverdale
City Edmonton
County ALBERTA

Province AB

Postal Code T5H 1N4