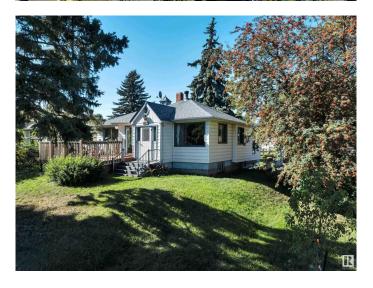

### \$825,000

2 Bedroom, 1.00 Bathroom, 1,081 sqft Single Family on 0.00 Acres

Riverdale, Edmonton, AB

HUGE CORNER LOT NEXT TO THE RIVER! UNBEATABLE LOCATION! IDEAL FOR FUTURE DEVELOPMENT! Searching for the ideal lot close to downtown in desirable Riverdale? This 10,354 sq ft lot (approx 50' x 205') with an existing bungalow in place is the perfect location for multifamily development or build your dream home! Located only steps to river valley trails & downtown, this is a rare opportunity for investors seeking a one of a kind property. The property has newer shingles, furnace, HWT; liveable until you decide on your infill aspirations. Quiet & serene, yet close to the action. Don't miss it!

Built in 1946

## **Essential Information**

MLS® # E4423198 Price \$825,000

Bedrooms 2
Bathrooms 1.00

Full Baths 1

Square Footage 1,081 Acres 0.00 Year Built 1946

Type Single Family

Sub-Type Detached Single Family

Style Bungalow