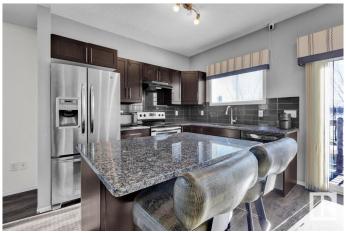

## \$274,900

3 Bedroom, 1.00 Bathroom, 967 sqft Condo / Townhouse on 0.00 Acres

Charlesworth, Edmonton, AB

Step into modern comfort with this beautiful upper-level end unit in The Edge at Ellerslie. Freshly painted, with carpets cleaned and the furnace just serviced, this home is move-in ready. The kitchen boasts exquisite finishes, including stainless steel appliances and granite countertops. Offering 3 spacious bedrooms, 1 full bathroom, it's the perfect space for first-time buyers, small families, or those looking to downsize in style. High ceilings, an abundance of natural light, and sleek vinyl plank flooring throughout create an inviting, open-concept layout. Enjoy a private deck overlooking Ellerslie Heights Pond, and the added convenience of a single attached garageâ€"a rare find in condo living!

Parking Single Garage Attached

Interior

Appliances Dishwasher-Built-In, Garage Control, Garage Opener, Hood Fan,

Refrigerator, Stacked Washer/Dryer, Stove-Electric, Window Coverings

Heating Forced Air-1, Natural Gas