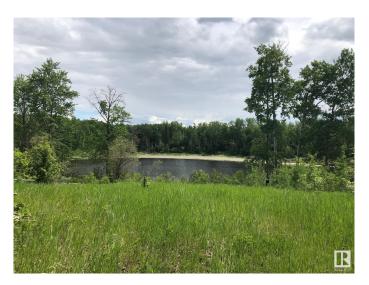

#### \$139,900

0 Bedroom, 0.00 Bathroom, Rural on 1.07 Acres

Star Lake Estates, Rural Parkland County, AB

Build your dream family retreat on this stunning 1.07-acre lot in the peaceful community of Star Lake Estates. Perfectly suited for a walkout design, this property boasts a tranquil pond view with reserve land bordering it, ensuring privacy and natural beauty. The lot is further enhanced by a protective cluster of trees at the front, offering seclusion and a serene atmosphere. Just minutes from Jack Fish Lake and Mink Lake, and only a 15-minute drive to Stony Plain, this prime location offers the perfect setting for your forever home.

#### **Exterior**

Exterior Features Park/Reserve, Stream/Pond